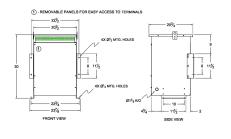

#### **SCHEMATIC/DIAGRAM AND DIMENSION PICTURES**

Three Phase Autotransformer with a capacity of 112.5kVA, transforming 115Y Volts to 208Y Volts