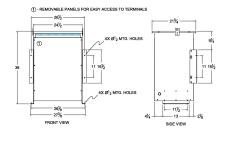

#### SCHEMATIC/DIAGRAM AND DIMENSION PICTURES

Three Phase Autotransformer with a capacity of 112.5kVA, transforming 110Y Volts to 380Y Volts