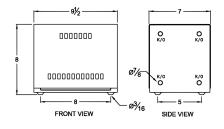

#### **SCHEMATIC/DIAGRAM AND DIMENSION PICTURES**

Single Phase Autotransformer with a capacity of 10kVA, transforming 480 Volts to 575 Volts