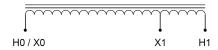

#### PRODUCT SPECIFICATIONS

| PRODUCT SPECIFICATIONS     |                                                                                      |
|----------------------------|--------------------------------------------------------------------------------------|
| Weight                     | 59.8 lbs                                                                             |
| Phases                     | 1                                                                                    |
| kVA                        | 10                                                                                   |
| Connection                 | 1PhA-NT-1                                                                            |
| Primary Voltage            | 480                                                                                  |
| Primary Max Current        | 12A                                                                                  |
| Primary Markings           | <u>X0-X1</u>                                                                         |
| Primary Terminals          | Terminal Blocks                                                                      |
| Secondary Voltage          | <u>575</u>                                                                           |
| Secondary Max Current      | 10A                                                                                  |
| Secondary Markings         | <u>H0-H1</u>                                                                         |
| Secondary Terminals        | Terminal Blocks                                                                      |
| Primary Taps               | N/A                                                                                  |
| Conductor Material         | <u>Copper</u>                                                                        |
| Insulation Class           | 180°C (Class F)                                                                      |
| BIL (Insulation) Level     | <u>10kV</u>                                                                          |
| Efficiency (@35% Load) %   | N/A                                                                                  |
| Impedance Range            | <u>0.5 - 1.5%</u>                                                                    |
| Sound (db)                 | 40 dB                                                                                |
| Enclosure Type             | NEMA 1                                                                               |
| Enclosure Size             | <u>E1-0</u>                                                                          |
| Finish/Colour              | Polyester Powder Coat – ANSI/ASA 61 Grey                                             |
| Standards & Certifications | CSA Certified File No. LR34493, UL Listed File No. E108255, ISO 9001:2015 Registered |