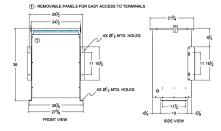

# SCHEMATIC/DIAGRAM AND DIMENSION PICTURES

Single Phase Autotransformer with a capacity of 100kVA, transforming 380 Volts to 110 Volts

**OFFICIAL QUOTE** 

#### **PRODUCT SPECIFICATIONS**

| Weight                     | 568.2 lbs                                                                                      |
|----------------------------|------------------------------------------------------------------------------------------------|
| Phases                     | 1                                                                                              |
| kVA                        | 100                                                                                            |
| Connection                 | <u>1PhA-NT-1</u>                                                                               |
| Primary Voltage            | <u>380</u>                                                                                     |
| Primary Max Current        | <u>151.9A</u>                                                                                  |
| Primary Markings           | <u>H0-H1</u>                                                                                   |
| Primary Terminals          | <u>300MCM-6</u>                                                                                |
| Secondary Voltage          | <u>110</u>                                                                                     |
| Secondary Max Current      | <u>524.9A</u>                                                                                  |
| Secondary Markings         | <u>X0-X1</u>                                                                                   |
| Secondary Terminals        | Pads                                                                                           |
| Primary Taps               | N/A                                                                                            |
| Conductor Material         | <u>Copper</u>                                                                                  |
| Insulation Class           | <u>220°C (Class H)</u>                                                                         |
| BIL (Insulation) Level     | <u>10kV</u>                                                                                    |
| Efficiency (@35% Load) %   | <u>N/A</u>                                                                                     |
| Impedance Range            | <u>2.5 - 4.5%</u>                                                                              |
| Sound (db)                 | <u>55 dB</u>                                                                                   |
| Enclosure Type             | NEMA 3R Indoor                                                                                 |
| Enclosure Size             | <u>E3R-7</u>                                                                                   |
| Finish/Colour              | Polyester Powder Coat – ANSI/ASA 61 Grey                                                       |
| Standards & Certifications | <u>CSA Certified File No. LR34493, UL Listed File No. E108255, ISO 9001:2015</u><br>Registered |