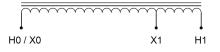

# SCHEMATIC/DIAGRAM AND DIMENSION PICTURES

Single Phase Autotransformer with a capacity of 100kVA, transforming 380 Volts to 110 Volts

**OFFICIAL QUOTE** 

#### **PRODUCT SPECIFICATIONS**

| Weight                     | 568.2 lbs                                                                                      |
|----------------------------|------------------------------------------------------------------------------------------------|
| Phases                     | 1                                                                                              |
| kVA                        | 100                                                                                            |
| Connection                 | <u>1PhA-NT-1</u>                                                                               |
| Primary Voltage            | <u>380</u>                                                                                     |
| Primary Max Current        | <u>151.9A</u>                                                                                  |
| Primary Markings           | <u>H0-H1</u>                                                                                   |
| Primary Terminals          | <u>300MCM-6</u>                                                                                |
| Secondary Voltage          | <u>110</u>                                                                                     |
| Secondary Max Current      | <u>524.9A</u>                                                                                  |
| Secondary Markings         | <u>X0-X1</u>                                                                                   |
| Secondary Terminals        | Pads                                                                                           |
| Primary Taps               | N/A                                                                                            |
| Conductor Material         | <u>Copper</u>                                                                                  |
| Insulation Class           | <u>220°C (Class H)</u>                                                                         |
| BIL (Insulation) Level     | <u>10kV</u>                                                                                    |
| Efficiency (@35% Load) %   | <u>N/A</u>                                                                                     |
| Impedance Range            | <u>2.5 - 4.5%</u>                                                                              |
| Sound (db)                 | <u>55 dB</u>                                                                                   |
| Enclosure Type             | NEMA 3R Indoor                                                                                 |
| Enclosure Size             | <u>E3R-7</u>                                                                                   |
| Finish/Colour              | Polyester Powder Coat – ANSI/ASA 61 Grey                                                       |
| Standards & Certifications | <u>CSA Certified File No. LR34493, UL Listed File No. E108255, ISO 9001:2015</u><br>Registered |