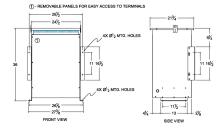

# SCHEMATIC/DIAGRAM AND DIMENSION PICTURES

Single Phase Autotransformer with a capacity of 100kVA, transforming 110 Volts to 400 Volts

**OFFICIAL QUOTE** 