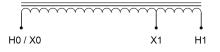

# SCHEMATIC/DIAGRAM AND DIMENSION PICTURES

Single Phase Autotransformer with a capacity of 100kVA, transforming 110 Volts to 400 Volts

**OFFICIAL QUOTE** 

#### **PRODUCT SPECIFICATIONS**

| Weight                     | 578.5 lbs                                                                                      |
|----------------------------|------------------------------------------------------------------------------------------------|
| Phases                     | 1                                                                                              |
| kVA                        | 100                                                                                            |
| Connection                 | <u>1PhA-NT-1</u>                                                                               |
| Primary Voltage            | <u>110</u>                                                                                     |
| Primary Max Current        | <u>524.9A</u>                                                                                  |
| Primary Markings           | <u>X0-X1</u>                                                                                   |
| Primary Terminals          | Pads                                                                                           |
| Secondary Voltage          | <u>400</u>                                                                                     |
| Secondary Max Current      | <u>144.3A</u>                                                                                  |
| Secondary Markings         | <u>H0-H1</u>                                                                                   |
| Secondary Terminals        | <u>300MCM-6</u>                                                                                |
| Primary Taps               | N/A                                                                                            |
| Conductor Material         | <u>Copper</u>                                                                                  |
| Insulation Class           | <u>220°C (Class H)</u>                                                                         |
| BIL (Insulation) Level     | <u>10kV</u>                                                                                    |
| Efficiency (@35% Load) %   | <u>N/A</u>                                                                                     |
| Impedance Range            | <u>2.5 - 4.5%</u>                                                                              |
| Sound (db)                 | <u>55 dB</u>                                                                                   |
| Enclosure Type             | NEMA 3R Indoor                                                                                 |
| Enclosure Size             | <u>E3R-7</u>                                                                                   |
| Finish/Colour              | Polyester Powder Coat – ANSI/ASA 61 Grey                                                       |
| Standards & Certifications | <u>CSA Certified File No. LR34493, UL Listed File No. E108255, ISO 9001:2015</u><br>Registered |