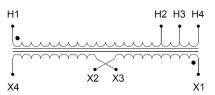

### **SCHEMATIC/DIAGRAM AND DIMENSION PICTURES**

# **PRODUCT SPECIFICATIONS**

| Weight              | 80 lbs          |
|---------------------|-----------------|
| Phases              | 1               |
| kVA                 | <u>5</u>        |
| Connection          | 1Ph-1coil-3T-SD |
| Primary Voltage     | 208             |
| Primary Max Current | 24A             |
| Primary Markings    | H1-H2           |

### SC5B-K

| Primary Terminals          | #2-14 AWG                                                                            |
|----------------------------|--------------------------------------------------------------------------------------|
| Secondary Voltage          | 120/240                                                                              |
| Secondary Max Current      | 41.7A                                                                                |
| Secondary Markings         | <u>X1-X3-X2-X4</u>                                                                   |
| Secondary Terminals        | #2-14 AWG                                                                            |
| Primary Taps               | <u>+/- 1 x 5%</u>                                                                    |
| Conductor Material         | <u>Copper</u>                                                                        |
| Insuation Class            | 220°C                                                                                |
| BIL (Insulation) Level     | <u>10kV</u>                                                                          |
| Impedance                  | <u>5.5 - 7.0%</u>                                                                    |
| Sound (db)                 | 40                                                                                   |
| Enclosure Type             | NEMA 1                                                                               |
| Enclosure                  | <u>E1-2</u>                                                                          |
| Finish                     | Polyster Powder Coat – ANSI/ASA 61 Grey                                              |
| Standards & Certifications | CSA Certified File No. LR34493, UL Listed File No. E108255, ISO 9001:2015 Registered |