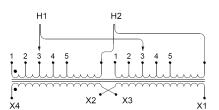

# OFFICIAL QUOTE SC100J-K/EP

| Primary Markings       | <u>H1-H2</u>        |
|------------------------|---------------------|
| Primary Terminals      | 300MCM-6            |
| Secondary Voltage      | 120/240             |
| Secondary Max Current  | 833.3A              |
| Secondary Markings     | <u>X1-X3-X2-X4</u>  |
| Secondary Terminals    | <u>Pads</u>         |
| Primary Taps           | <u>+/- 2 x 2.5%</u> |
| Conductor Material     | <u>Copper</u>       |
| Insuation Class        | 200                 |
| BIL (Insulation) Level | <u>10kV</u>         |
| Efficiency             | N/A                 |
| Impedance              | <u>1.5 - 3.5%</u>   |
| Sound (db)             | <u>50</u>           |
| Enclosure Type         | NEMA 3R Indoor      |
| Enclosure              | E3R-1PEP-8          |