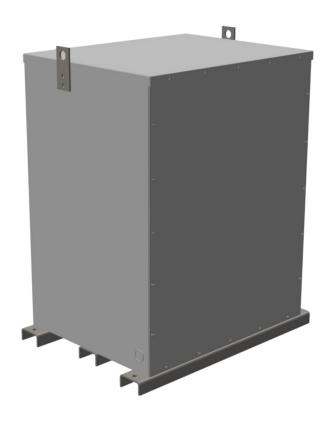

#### **PRODUCT SPECIFICATIONS**

| Weight              | 1460 lbs        |
|---------------------|-----------------|
| Phases              | 1               |
| kVA                 | 100             |
| Connection          | 1Ph-2coil-5t-SD |
| Primary Voltage     | 600             |
| Primary Max Current | <u>166.7A</u>   |

# OFFICIAL QUOTE SC100J-K/EP

| Primary Markings       | <u>H1-H2</u>        |
|------------------------|---------------------|
| Primary Terminals      | 300MCM-6            |
| Secondary Voltage      | 120/240             |
| Secondary Max Current  | 833.3A              |
| Secondary Markings     | <u>X1-X3-X2-X4</u>  |
| Secondary Terminals    | <u>Pads</u>         |
| Primary Taps           | <u>+/- 2 x 2.5%</u> |
| Conductor Material     | <u>Copper</u>       |
| Insuation Class        | 200                 |
| BIL (Insulation) Level | <u>10kV</u>         |
| Efficiency             | N/A                 |
| Impedance              | <u>1.5 - 3.5%</u>   |
| Sound (db)             | <u>50</u>           |
| Enclosure Type         | NEMA 3R Indoor      |
| Enclosure              | E3R-1PEP-8          |