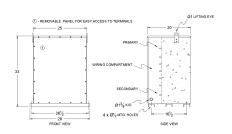

## **SCHEMATIC/DIAGRAM AND DIMENSION PICTURES**

#### **PRODUCT SPECIFICATIONS**

| Weight              | 1460 lbs        |
|---------------------|-----------------|
| Phases              | 1               |
| kVA                 | 100             |
| Connection          | 1Ph-2coil-5t-SD |
| Primary Voltage     | 600             |
| Primary Max Current | <u>166.7A</u>   |

# OFFICIAL QUOTE SC100J-K/EP

| Primary Markings       | <u>H1-H2</u>        |
|------------------------|---------------------|
| Primary Terminals      | 300MCM-6            |
| Secondary Voltage      | 120/240             |
| Secondary Max Current  | 833.3A              |
| Secondary Markings     | <u>X1-X3-X2-X4</u>  |
| Secondary Terminals    | <u>Pads</u>         |
| Primary Taps           | <u>+/- 2 x 2.5%</u> |
| Conductor Material     | <u>Copper</u>       |
| Insuation Class        | 200                 |
| BIL (Insulation) Level | <u>10kV</u>         |
| Efficiency             | N/A                 |
| Impedance              | <u>1.5 - 3.5%</u>   |
| Sound (db)             | <u>50</u>           |
| Enclosure Type         | NEMA 3R Indoor      |
| Enclosure              | E3R-1PEP-8          |