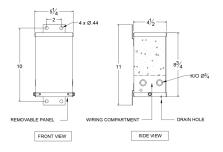

## SCHEMATIC/DIAGRAM AND DIMENSION PICTURES

## OFFICIAL QUOTE SC0.25J1-K/EP

| Connection                 | 1Ph-1coil-NT-SD                                                                      |
|----------------------------|--------------------------------------------------------------------------------------|
| Primary Voltage            | <u>575</u>                                                                           |
| Primary Max Current        | <u>0.4A</u>                                                                          |
| Primary Markings           | <u>H1-H2</u>                                                                         |
| Primary Terminals          | <u>Leads</u>                                                                         |
| Secondary Voltage          | 120/240                                                                              |
| Secondary Max Current      | 2.1A                                                                                 |
| Secondary Markings         | <u>X1-X3-X2-X4</u>                                                                   |
| Secondary Terminals        | <u>Leads</u>                                                                         |
| Primary Taps               | N/A                                                                                  |
| Conductor Material         | Copper                                                                               |
| Temperatue Rise            | 115°C                                                                                |
| Insuation Class            | 180°C                                                                                |
| BIL (Insulation) Level     | <u>10kV</u>                                                                          |
| Efficiency                 | N/A                                                                                  |
| Impedance                  | <u>1.5 – 3.5%</u>                                                                    |
| Sound (db)                 | 40                                                                                   |
| Enclosure Type             | NEMA 3R Indoor                                                                       |
| Enclosure                  | <u>E3R-1PEP-1</u>                                                                    |
| Finish                     | Polyster Powder Coat – ANSI/ASA 61 Grey                                              |
| Standards & Certifications | CSA Certified File No. LR34493, UL Listed File No. E108255, ISO 9001:2015 Registered |