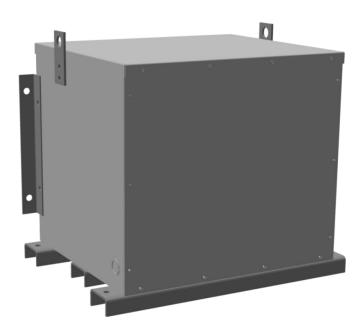

#### **PRODUCT SPECIFICATIONS**

| Weight              | 520 lbs             |
|---------------------|---------------------|
| Phases              | 3                   |
| kVA                 | 30                  |
| Connection          | <u>3Ph-DY-5T-SD</u> |
| Primary Voltage     | 600                 |
| Primary Max Current | 28.9A               |
| Primary Markings    | <u>H1-H2-3</u>      |
| Primary Terminals   | #2-14 AWG           |

#### BA30J-M/EP

| Secondary Voltage          | <u>208Y/120</u>                                                                      |
|----------------------------|--------------------------------------------------------------------------------------|
| Secondary Max Current      | 83.3A                                                                                |
| Secondary Markings         | X0-X1-X2-X3                                                                          |
| Secondary Terminals        | #2/0-6 AWG                                                                           |
| Primary Taps               | <u>+/- 2 x 2.5%</u>                                                                  |
| Conductor Material         | Aluminum                                                                             |
| Temperatue Rise            | 130°C                                                                                |
| Insuation Class            | 200°C                                                                                |
| BIL (Insulation) Level     | <u>10kV</u>                                                                          |
| Efficiency                 | N/A                                                                                  |
| Impedance                  | <u>1.5 - 3.5%</u>                                                                    |
| Sound (db)                 | 45                                                                                   |
| Enclosure Type             | NEMA 3R Indoor                                                                       |
| Enclosure                  | <u>E3R-3PEP-5</u>                                                                    |
| Finish                     | Polyster Powder Coat – ANSI/ASA 61 Grey                                              |
| Standards & Certifications | CSA Certified File No. LR34493, UL Listed File No. E108255, ISO 9001:2015 Registered |