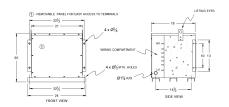

## **OFFICIAL QUOTE**

#### BA30J-M/EP





# BA30J-M/EP

\$4,400.00 CAD

SKU: bc338c10dc46

**Categories:** Encapsulated Isolation Transformer

## **SCHEMATIC/DIAGRAM AND DIMENSION PICTURES**





#### **PRODUCT SPECIFICATIONS**

| Weight              | 520 lbs             |
|---------------------|---------------------|
| Phases              | 3                   |
| kVA                 | 30                  |
| Connection          | <u>3Ph-DY-5T-SD</u> |
| Primary Voltage     | 600                 |
| Primary Max Current | 28.9A               |
| Primary Markings    | <u>H1-H2-3</u>      |
| Primary Terminals   | #2-14 AWG           |



## **OFFICIAL QUOTE**

#### BA30J-M/EP



| Secondary Voltage          | <u>208Y/120</u>                                                                      |
|----------------------------|--------------------------------------------------------------------------------------|
| Secondary Max Current      | 83.3A