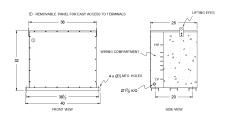

# SCHEMATIC/DIAGRAM AND DIMENSION PICTURES

#### **PRODUCT SPECIFICATIONS**

| Weight     | 1365 lbs            |
|------------|---------------------|
| Phases     | 3                   |
| kVA        | 112.5               |
| Connection | <u>3Ph-DY-5T-SD</u> |

#### BA112H-F/EP

| Primary Voltage            | 480                                                                                  |
|----------------------------|--------------------------------------------------------------------------------------|
| Primary Max Current        | 135.3A                                                                               |
| Primary Markings           | <u>H1-H2-3</u>                                                                       |
| Primary Terminals          | 300MCM-6                                                                             |
| Secondary Voltage          | 380Y/220                                                                             |
| Secondary Max Current      | 170.9A                                                                               |
| Secondary Markings         | X0-X1-X2-X3                                                                          |
| Secondary Terminals        | 300MCM-6                                                                             |
| Primary Taps               | <u>+/- 2 x 2.5%</u>                                                                  |
| Conductor Material         | <u>Aluminum</u>                                                                      |
| Temperatue Rise            | 130°C                                                                                |
| Insuation Class            | 200°C                                                                                |
| BIL (Insulation) Level     | <u>10kV</u>                                                                          |
| Efficiency                 | N/A                                                                                  |
| Impedance                  | <u>1.5 - 3.5%</u>                                                                    |
| Sound (db)                 | <u>50</u>                                                                            |
| Enclosure Type             | NEMA 3R Indoor                                                                       |
| Enclosure                  | E3R-3PEP-8                                                                           |
| Finish                     | Polyster Powder Coat – ANSI/ASA 61 Grey                                              |
| Standards & Certifications | CSA Certified File No. LR34493, UL Listed File No. E108255, ISO 9001:2015 Registered |