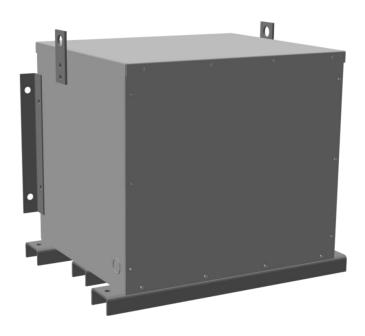

# RC112J-H/EP

\$5,850.00 CAD

**SKU:** 021ffb58de42

**Categories:** Encapsulated Autotransformer

### **PRODUCT SPECIFICATIONS**

| Weight              | 630 lbs   |
|---------------------|-----------|
| Phases              | 3         |
| kVA                 | 112.5     |
| Connection          | 3PhA-NT-1 |
| Primary Voltage     | 600       |
| Primary Max Current | 108.3A    |