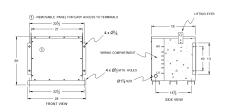

## **SCHEMATIC/DIAGRAM AND DIMENSION PICTURES**

### **PRODUCT SPECIFICATIONS**

| Weight              | 630 lbs   |
|---------------------|-----------|
| Phases              | 3         |
| kVA                 | 112.5     |
| Connection          | 3PhA-NT-1 |
| Primary Voltage     | 600       |
| Primary Max Current | 108.3A    |

### RC112J-H/EP

| Primary Markings       | <u>H1-H2-H3</u> |
|------------------------|-----------------|
| Primary Terminals      | 300MCM-6        |
| Secondary Voltage      | 480             |
| Secondary Max Current  | <u>135.3A</u>   |
| Secondary Markings     | <u>X1-X2-X3</u> |
| Secondary Terminals    | 300MCM-6        |
| Primary Taps           | N/A             |
| Conductor Material     | <u>Copper</u>   |
| Insuation Class        | 220             |
| BIL (Insulation) Level | <u>10kV</u>     |
| Efficiency             | N/A             |
| Impedance              | 0.5 - 1.5%      |
| Sound (db)             | <u>45</u>       |
| Enclosure Type         | NEMA 3R Indoor  |
| Enclosure              | E3R-3PEP-5      |