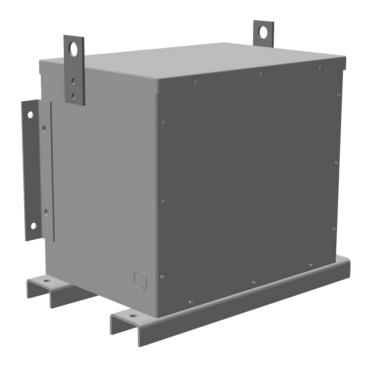

## **PRODUCT SPECIFICATIONS**

| Weight          | 400 lbs          |
|-----------------|------------------|
| Phases          | <u>3</u>         |
| kVA             | <u>15</u>        |
| Connection      | <u>3PhA-NT-1</u> |
| Primary Voltage | 480              |

## RC15H-C/EP

| Primary Max Current        | <u>18A</u>                                                                           |
|----------------------------|--------------------------------------------------------------------------------------|
| Primary Markings           | <u>H1-H2-H3</u>                                                                      |
| Primary Terminals          | #2-14 AWG                                                                            |
| Secondary Voltage          | 240                                                                                  |
| Secondary Max Current      | <u>36.1A</u>                                                                         |
| Secondary Markings         | <u>X1-X2-X3</u>                                                                      |
| Secondary Terminals        | #2-14 AWG                                                                            |
| Primary Taps               | N/A                                                                                  |
| Conductor Material         | <u>Copper</u>                                                                        |
| Insuation Class            | 200°C                                                                                |
| BIL (Insulation) Level     | <u>10kV</u>                                                                          |
| Impedance                  | 0.5 - 1.5%                                                                           |
| Sound (db)                 | 45                                                                                   |
| Enclosure Type             | NEMA 3R Indoor                                                                       |
| Enclosure                  | <u>E3R-3PEP-3</u>                                                                    |
| Finish                     | Polyster Powder Coat – ANSI/ASA 61 Grey                                              |
| Standards & Certifications | CSA Certified File No. LR34493, UL Listed File No. E108255, ISO 9001:2015 Registered |