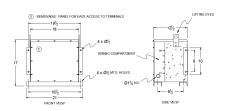

# **OFFICIAL QUOTE**

## RC15H-C/EP





# RC15H-C/EP

\$2,422.00 CAD

SKU: fc81d25013aa

**Categories:** Encapsulated Autotransformer

## **SCHEMATIC/DIAGRAM AND DIMENSION PICTURES**





## **PRODUCT SPECIFICATIONS**

| Weight          | 400 lbs          |
|-----------------|------------------|
| Phases          | <u>3</u>         |
| kVA             | <u>15</u>        |
| Connection      | <u>3PhA-NT-1</u> |
| Primary Voltage | 480              |



# **OFFICIAL QUOTE**

## RC15H-C/EP



| Primary Max Current        | <u>18A</u>                                                                           |
|----------------------------|--------------------------------------------------------------------------------------|
| Primary Markings           | <u>H1-H2-H3</u>                                                                      |
| Primary Terminals          | #2-14 AWG                                                                            |
| Secondary Volta