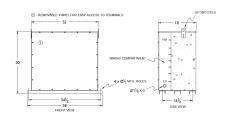

# **OFFICIAL QUOTE**

### RA300J-H/EP





# RA300J-H/EP

\$8,202.07 USD

SKU: c37ece469b17

**Categories:** Encapsulated Autotransformer

# **SCHEMATIC/DIAGRAM AND DIMENSION PICTURES**





# **PRODUCT SPECIFICATIONS**

| Weight          | 1160 lbs  |
|-----------------|-----------|
| Phases          | 3         |
| kVA             | 300       |
| Connection      | 3PhA-NT-1 |
| Primary Voltage | 600       |



# **OFFICIAL QUOTE**

### RA300J-H/EP



| Primary Max Current        | <u>288.7A</u>                                                                        |
|----------------------------|--------------------------------------------------------------------------------------|
| Primary Markings           | <u>H1-H2-H3</u>                                                                      |
| Primary Terminals          | <u>Pads</u>                                                                          |
| Secondary Voltage          | 480