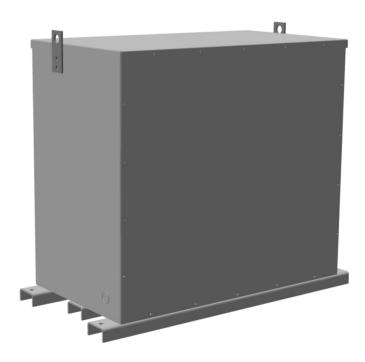

# **PRODUCT SPECIFICATIONS**

| Weight          | 1160 lbs  |
|-----------------|-----------|
| Phases          | 3         |
| kVA             | 300       |
| Connection      | 3PhA-NT-1 |
| Primary Voltage | 600       |

### RA300J-H/EP

| Primary Max Current        | <u>288.7A</u>                                                                        |
|----------------------------|--------------------------------------------------------------------------------------|
| Primary Markings           | <u>H1-H2-H3</u>                                                                      |
| Primary Terminals          | <u>Pads</u>                                                                          |
| Secondary Voltage          | 480                                                                                  |
| Secondary Max Current      | <u>360.8A</u>                                                                        |
| Secondary Markings         | <u>X1-X2-X3</u>                                                                      |
| Secondary Terminals        | <u>Pads</u>                                                                          |
| Primary Taps               | N/A                                                                                  |
| Conductor Material         | <u>Aluminum</u>                                                                      |
| Insuation Class            | 200°C                                                                                |
| BIL (Insulation) Level     | <u>10kV</u>                                                                          |
| Impedance                  | <u>0.5 – 1.5%</u>                                                                    |
| Sound (db)                 | 50                                                                                   |
| Enclosure Type             | NEMA 3R Indoor                                                                       |
| Enclosure                  | <u>E3R-3PEP-7</u>                                                                    |
| Finish                     | Polyster Powder Coat – ANSI/ASA 61 Grey                                              |
| Standards & Certifications | CSA Certified File No. LR34493, UL Listed File No. E108255, ISO 9001:2015 Registered |