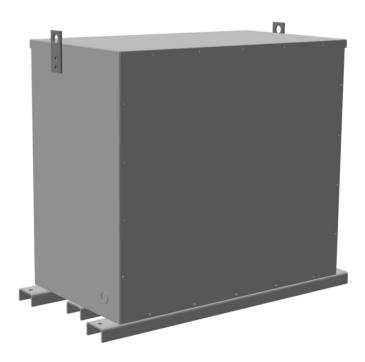

## **PRODUCT SPECIFICATIONS**

| Weight          | 1160 lbs  |
|-----------------|-----------|
| Phases          | 3         |
| kVA             | 300       |
| Connection      | 3PhA-NT-1 |
| Primary Voltage | 600       |

#### RA300J-H/EP

| Primary Max Current        | 288.7A                                                                               |
|----------------------------|--------------------------------------------------------------------------------------|
| Primary Markings           | <u>H1-H2-H3</u>                                                                      |
| Primary Terminals          | <u>Pads</u>                                                                          |
| Secondary Voltage          | 480                                                                                  |
| Secondary Max Current      | <u>360.8A</u>                                                                        |
| Secondary Markings         | <u>X1-X2-X3</u>                                                                      |
| Secondary Terminals        | <u>Pads</u>                                                                          |
| Primary Taps               | N/A                                                                                  |
| Conductor Material         | Aluminum                                                                             |
| Insuation Class            | 200°C                                                                                |
| BIL (Insulation) Level     | <u>10kV</u>                                                                          |
| Impedance                  | 0.5 - 1.5%                                                                           |
| Sound (db)                 | 50                                                                                   |
| Enclosure Type             | NEMA 3R Indoor                                                                       |
| Enclosure                  | <u>E3R-3PEP-7</u>                                                                    |
| Finish                     | Polyster Powder Coat – ANSI/ASA 61 Grey                                              |
| Standards & Certifications | CSA Certified File No. LR34493, UL Listed File No. E108255, ISO 9001:2015 Registered |