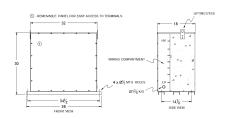

## **OFFICIAL QUOTE**

#### RA300J-H/EP





# RA300J-H/EP

\$11,137.00 CAD

**SKU:** c37ece469b17

**Categories:** Encapsulated Autotransformer

## **SCHEMATIC/DIAGRAM AND DIMENSION PICTURES**





## **PRODUCT SPECIFICATIONS**

| Weight          | 1160 lbs  |
|-----------------|-----------|
| Phases          | 3         |
| kVA             | 300       |
| Connection      | 3PhA-NT-1 |
| Primary Voltage | 600       |



## **OFFICIAL QUOTE**

#### RA300J-H/EP



| Primary Max Current        | 288.7A                                                                               |
|----------------------------|--------------------------------------------------------------------------------------|
| Primary Markings           | <u>H1-H2-H3</u>                                                                      |
| Primary Terminals          | <u>Pads</u>                                                                          |
| Secondary Voltage          | 480