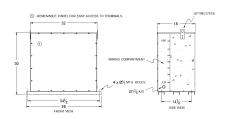

# **OFFICIAL QUOTE**

### RA300J-H/EP





# RA300J-H/EP

\$11,137.00 CAD

**SKU:** c37ece469b17

**Categories:** Encapsulated Autotransformer

### **SCHEMATIC/DIAGRAM AND DIMENSION PICTURES**





# **PRODUCT SPECIFICATIONS**

| Weight          | 1160 lbs         |
|-----------------|------------------|
| Phases          | 3                |
| kVA             | 300              |
| Connection      | <u>3PhA-NT-1</u> |
| Primary Voltage | 600              |



# **OFFICIAL QUOTE**

### RA300J-H/EP



| Primary Max Current        | 288.7A                                                                               |
|----------------------------|--------------------------------------------------------------------------------------|
| Primary Markings           | <u>H1-H2-H3</u>                                                                      |
| Primary Terminals          | <u>Pads</u>                                                                          |
| Secondary Volt