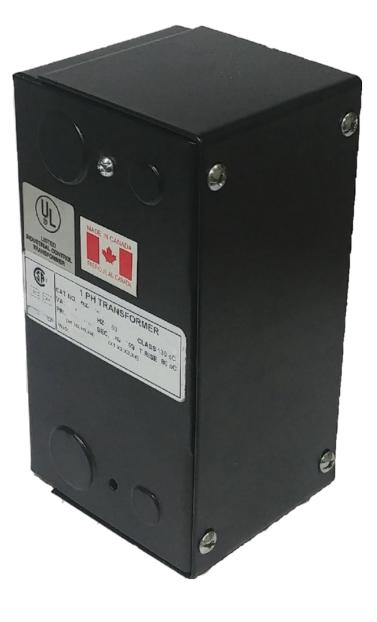

## **PRODUCT SPECIFICATIONS**

| Weight              | 5 lbs        |
|---------------------|--------------|
| Phases              | 1            |
| VA                  | <u>150</u>   |
| Connection          | 1Ph-CT-SS-SU |
| Primary Voltage     | <u>480</u>   |
| Primary Max Current | <u>0.31A</u> |

| Primary Markings           | <u>H1-H2</u>                                                                            |
|----------------------------|-----------------------------------------------------------------------------------------|
| Primary Terminals          | Leads                                                                                   |
| Secondary Voltage          | 120                                                                                     |
| Secondary Max Current      | <u>1.25A</u>                                                                            |
| Secondary Markings         | <u>X1-X2</u>                                                                            |
| Secondary Terminals        | Leads                                                                                   |
| Primary Taps               | N/A                                                                                     |
| Conductor Material         | Copper                                                                                  |
| Temperatue Rise            | <u>80°C</u>                                                                             |
| Insuation Class            | <u>130°C</u>                                                                            |
| BIL (Insulation) Level     | <u>10kV</u>                                                                             |
| Efficiency                 | N/A                                                                                     |
| Impedance                  | <u>5.0 - 7.0%</u>                                                                       |
| Sound (db)                 | <u>40</u>                                                                               |
| Enclosure Type             | Type-1 Indoor                                                                           |
| Enclosure                  | See Chart                                                                               |
| Standards & Certifications | CSA Certified File No. LR34493, UL Listed File No. E110286, ISO 9001:2015<br>Registered |
| Finish                     | <u>Semigloss – BlackSemigloss – Black</u>                                               |