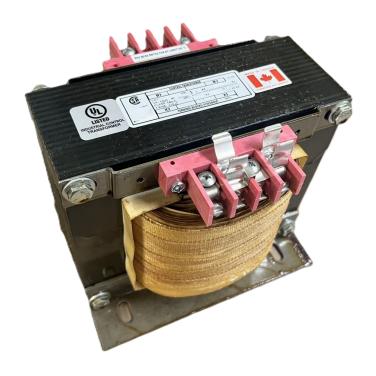

## **PRODUCT SPECIFICATIONS**

| Weight                | 110 lbs            |
|-----------------------|--------------------|
| Phases                | 1                  |
| VA                    | 5000               |
| Connection            | 1Ph-CT-SD-SD       |
| Primary Voltage       | 600                |
| Primary Max Current   | 8.33A              |
| Primary Markings      | <u>H1-H2</u>       |
| Primary Terminals     | <u>Terminals</u>   |
| Secondary Voltage     | 240/480            |
| Secondary Max Current | 20.83A             |
| Secondary Markings    | <u>X1-X2-X3-X4</u> |
| Secondary Terminals   | <u>Terminals</u>   |

## OFFICIAL QUOTE CS5000J-L

| Primary Taps               | N/A                                                                                  |
|----------------------------|--------------------------------------------------------------------------------------|
| Conductor Material         | <u>Copper</u>                                                                        |
| Temperatue Rise            | 115°C                                                                                |
| Insuation Class            | 180°C                                                                                |
| BIL (Insulation) Level     | <u>10kV</u>                                                                          |
| Efficiency                 | N/A                                                                                  |
| Impedance                  | <u>5.0 - 7.0%</u>                                                                    |
| Sound (db)                 | 40                                                                                   |
| Enclosure Type             | Core & Coil                                                                          |
| Enclosure                  | See Chart                                                                            |
| Standards & Certifications | CSA Certified File No. LR34493, UL Listed File No. E110286, ISO 9001:2015 Registered |
| Finish                     | N/AN/A                                                                               |