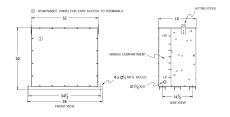

# **OFFICIAL QUOTE**

### RA300J-H/EP





# RA300J-H/EP

\$11,137.00 CAD

SKU: c37ece469b17

**Categories:** Encapsulated Autotransformer

# **SCHEMATIC/DIAGRAM AND DIMENSION PICTURES**





# **PRODUCT SPECIFICATIONS**

| Weight          | 1160 lbs  |
|-----------------|-----------|
| Phases          | 3         |
| kVA             | 300       |
| Connection      | 3PhA-NT-1 |
| Primary Voltage | 600       |



# **OFFICIAL QUOTE**

### RA300J-H/EP



| Primary Max Current        | <u>288.7A</u>                                                                        |
|----------------------------|--------------------------------------------------------------------------------------|
| Primary Markings           | <u>H1-H2-H3</u>                                                                      |
| Primary Terminals          | <u>Pads</u>                                                                          |
| Secondary Voltage          | 480