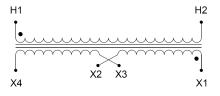

#### SCHEMATIC/DIAGRAM AND DIMENSION PICTURES

Single Phase Control Transformer with a capacity of 5000VA, transforming 277 Volts to 120/240 Volts

**OFFICIAL QUOTE** 

#### **PRODUCT SPECIFICATIONS**

| Weight                     | 110 lbs                                                                                               |
|----------------------------|-------------------------------------------------------------------------------------------------------|
| Phases                     | 1                                                                                                     |
| Connection                 | 1Ph-CT-SD-SD                                                                                          |
| Primary Voltage            | 120/240                                                                                               |
| Primary Max Current        | <u>18.05A</u>                                                                                         |
| Primary Markings           | <u>H1-H2</u>                                                                                          |
| Primary Terminals          | Terminals                                                                                             |
| Secondary Voltage          | 120/240                                                                                               |
| Secondary Max Current      | <u>41.67A</u>                                                                                         |
| Secondary Markings         | <u>X1-X2-X3-X4</u>                                                                                    |
| Secondary Terminals        | Terminals                                                                                             |
| Primary Taps               | N/A                                                                                                   |
| Conductor Material         | <u>Copper</u>                                                                                         |
| Temperatue Rise            | <u>115°C</u>                                                                                          |
| Insuation Class            | <u>180°C (Class F)</u>                                                                                |
| BIL (Insulation) Level     | <u>10kV</u>                                                                                           |
| Efficiency (@35% Load) %   | <u>N/A</u>                                                                                            |
| Impedance Range            | <u>5.0 – 7.0%</u>                                                                                     |
| Sound (db)                 | <u>40</u>                                                                                             |
| Enclosure Type             | Core & Coil                                                                                           |
| Enclosure Size             | See Core & Coil Chart                                                                                 |
| Finish/Colour              | N/A                                                                                                   |
| Standards & Certifications | <u>CSA Certified File No. LR34493, UL Listed File No. E110286, ISO 9001:2015</u><br><u>Registered</u> |