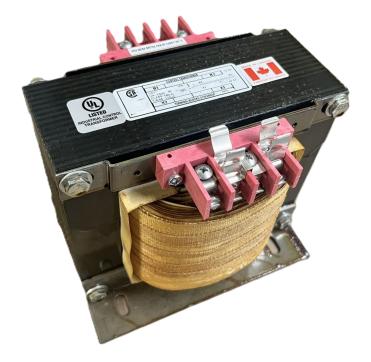

# \$1,816.36 CAD

Single Phase Control Transformer with a capacity of 5000VA, transforming 277 Volts to 120/240 Volts

SKU: CS5000D-K Categories: <u>Control Transformers</u>

#### SCHEMATIC/DIAGRAM AND DIMENSION PICTURES

Single Phase Control Transformer with a capacity of 5000VA, transforming 277 Volts to 120/240 Volts

**OFFICIAL QUOTE** 

#### **PRODUCT SPECIFICATIONS**

| Weight                     | 110 lbs                                                                                               |
|----------------------------|-------------------------------------------------------------------------------------------------------|
| Phases                     | 1                                                                                                     |
| Connection                 | 1Ph-CT-SD-SD                                                                                          |
| Primary Voltage            | 120/240                                                                                               |
| Primary Max Current        | <u>18.05A</u>                                                                                         |
| Primary Markings           | <u>H1-H2</u>                                                                                          |
| Primary Terminals          | Terminals                                                                                             |
| Secondary Voltage          | 120/240                                                                                               |
| Secondary Max Current      | <u>41.67A</u>                                                                                         |
| Secondary Markings         | <u>X1-X2-X3-X4</u>                                                                                    |
| Secondary Terminals        | Terminals                                                                                             |
| Primary Taps               | N/A                                                                                                   |
| Conductor Material         | <u>Copper</u>                                                                                         |
| Temperatue Rise            | <u>115°C</u>                                                                                          |
| Insuation Class            | <u>180°C (Class F)</u>                                                                                |
| BIL (Insulation) Level     | <u>10kV</u>                                                                                           |
| Efficiency (@35% Load) %   | <u>N/A</u>                                                                                            |
| Impedance Range            | <u>5.0 – 7.0%</u>                                                                                     |
| Sound (db)                 | <u>40</u>                                                                                             |
| Enclosure Type             | Core & Coil                                                                                           |
| Enclosure Size             | See Core & Coil Chart                                                                                 |
| Finish/Colour              | N/A                                                                                                   |
| Standards & Certifications | <u>CSA Certified File No. LR34493, UL Listed File No. E110286, ISO 9001:2015</u><br><u>Registered</u> |