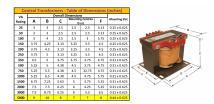

#### SCHEMATIC/DIAGRAM AND DIMENSION PICTURES

Single Phase Control Transformer with a capacity of 5000VA, transforming 277 Volts to 120/240 Volts

**OFFICIAL QUOTE** 

#### **PRODUCT SPECIFICATIONS**

| Weight                     | 110 lbs                                                                                               |
|----------------------------|-------------------------------------------------------------------------------------------------------|
| Phases                     | 1                                                                                                     |
| Connection                 | 1Ph-CT-SD-SD                                                                                          |
| Primary Voltage            | 120/240                                                                                               |
| Primary Max Current        | <u>18.05A</u>                                                                                         |
| Primary Markings           | <u>H1-H2</u>                                                                                          |
| Primary Terminals          | Terminals                                                                                             |
| Secondary Voltage          | 120/240                                                                                               |
| Secondary Max Current      | <u>41.67A</u>                                                                                         |
| Secondary Markings         | <u>X1-X2-X3-X4</u>                                                                                    |
| Secondary Terminals        | Terminals                                                                                             |
| Primary Taps               | N/A                                                                                                   |
| Conductor Material         | <u>Copper</u>                                                                                         |
| Temperatue Rise            | <u>115°C</u>                                                                                          |
| Insuation Class            | <u>180°C (Class F)</u>                                                                                |
| BIL (Insulation) Level     | <u>10kV</u>                                                                                           |
| Efficiency (@35% Load) %   | <u>N/A</u>                                                                                            |
| Impedance Range            | <u>5.0 – 7.0%</u>                                                                                     |
| Sound (db)                 | <u>40</u>                                                                                             |
| Enclosure Type             | Core & Coil                                                                                           |
| Enclosure Size             | See Core & Coil Chart                                                                                 |
| Finish/Colour              | N/A                                                                                                   |
| Standards & Certifications | <u>CSA Certified File No. LR34493, UL Listed File No. E110286, ISO 9001:2015</u><br><u>Registered</u> |