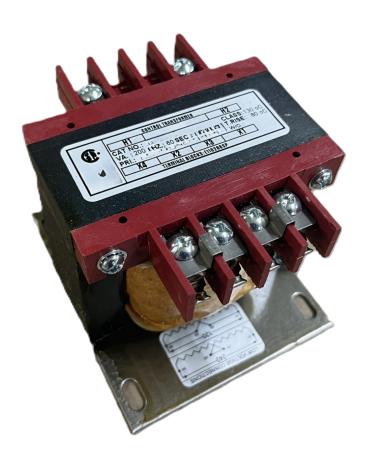

# **CS250J-K**

\$193.00 CAD

SKU: 709412f5989e

**Categories:** Control Transformers

# **PRODUCT SPECIFICATIONS**

| Weight                | 10 lbs           |
|-----------------------|------------------|
| Phases                | 1                |
| VA                    | 250              |
| Connection            | 1Ph-CT-SD-SD     |
| Primary Voltage       | 600              |
| Primary Max Current   | <u>0.42A</u>     |
| Primary Markings      | <u>H1-H2</u>     |
| Primary Terminals     | <u>Terminals</u> |
| Secondary Voltage     | 120/240          |
| Secondary Max Current | 2.08A            |

### CS250J-K

| Secondary Markings         | <u>X1-X2-X3-X4</u>                                                                   |
|----------------------------|--------------------------------------------------------------------------------------|
| Secondary Terminals        | <u>Terminals</u>                                                                     |
| Primary Taps               | N/A                                                                                  |
| Conductor Material         | Copper                                                                               |
| Temperatue Rise            | 80°C                                                                                 |
| Insuation Class            | 130°C                                                                                |
| BIL (Insulation) Level     | <u>10kV</u>                                                                          |
| Efficiency                 | N/A                                                                                  |
| Impedance                  | <u>5.0 - 7.0%</u>                                                                    |
| Sound (db)                 | 40                                                                                   |
| Enclosure Type             | Core & Coil                                                                          |
| Enclosure                  | See Chart                                                                            |
| Standards & Certifications | CSA Certified File No. LR34493, UL Listed File No. E110286, ISO 9001:2015 Registered |
| Finish                     | N/AN/A                                                                               |