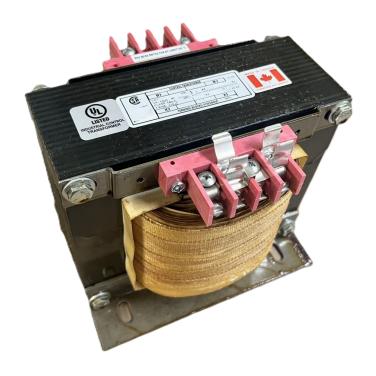

#### **PRODUCT SPECIFICATIONS**

| Weight                | 110 lbs            |
|-----------------------|--------------------|
| Phases                | 1                  |
| VA                    | 5000               |
| Connection            | 1Ph-CT-SD-SD       |
| Primary Voltage       | 600                |
| Primary Max Current   | 8.33A              |
| Primary Markings      | <u>H1-H2</u>       |
| Primary Terminals     | <u>Terminals</u>   |
| Secondary Voltage     | 240/480            |
| Secondary Max Current | 20.83A             |
| Secondary Markings    | <u>X1-X2-X3-X4</u> |
| Secondary Terminals   | <u>Terminals</u>   |

#### CS5000J-L

| Primary Taps               | N/A                                                                                  |
|----------------------------|--------------------------------------------------------------------------------------|
| Conductor Material         | <u>Copper</u>                                                                        |
| Temperatue Rise            | 115°C                                                                                |
| Insuation Class            | <u>180°C</u>                                                                         |
| BIL (Insulation) Level     | <u>10kV</u>                                                                          |
| Efficiency                 | N/A                                                                                  |
| Impedance                  | <u>5.0 - 7.0%</u>                                                                    |
| Sound (db)                 | 40                                                                                   |
| Enclosure Type             | Core & Coil                                                                          |
| Enclosure                  | See Chart                                                                            |
| Standards & Certifications | CSA Certified File No. LR34493, UL Listed File No. E110286, ISO 9001:2015 Registered |
| Finish                     | N/AN/A                                                                               |