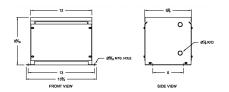

# SCHEMATIC/DIAGRAM AND DIMENSION PICTURES

## PRODUCT SPECIFICATIONS

| Weight              | 50 lbs    |
|---------------------|-----------|
| Phases              | 3         |
| kVA                 | 3         |
| Connection          | 3PhA-NT-1 |
| Primary Voltage     | 600       |
| Primary Max Current | 2.9A      |