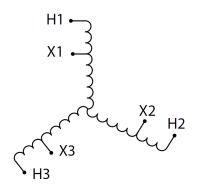

# SCHEMATIC/DIAGRAM AND DIMENSION PICTURES

### RC3J-C

| Primary Markings           | <u>H1-H2-H3</u>                                                                      |
|----------------------------|--------------------------------------------------------------------------------------|
| Primary Terminals          | Terminal Blocks                                                                      |
| Secondary Voltage          | 240                                                                                  |
| Secondary Max Current      | <u>7.2A</u>                                                                          |
| Secondary Markings         | <u>X1-X2-X3</u>                                                                      |
| Secondary Terminals        | Terminal Blocks                                                                      |
| Primary Taps               | N/A                                                                                  |
| Conductor Material         | <u>Copper</u>                                                                        |
| Insuation Class            | 180°C                                                                                |
| BIL (Insulation) Level     | 10kV                                                                                 |
| Efficiency                 | N/A                                                                                  |
| Impedance                  | <u>1.5 - 3.5%</u>                                                                    |
| Sound (db)                 | <u>50</u>                                                                            |
| Enclosure Type             | NEMA 1                                                                               |
| Enclosure                  | <u>E1-1</u>                                                                          |
| Finish                     | Polyster Powder Coat – ANSI/ASA 61 Grey                                              |
| Standards & Certifications | CSA Certified File No. LR34493, UL Listed File No. E108255, ISO 9001:2015 Registered |