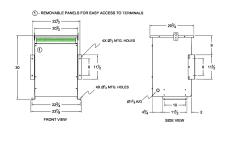

### SCHEMATIC/DIAGRAM AND DIMENSION PICTURES

Three Phase Autotransformer with a capacity of 75kVA, transforming 110Y Volts to 240Y Volts