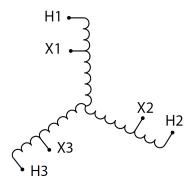

### SCHEMATIC/DIAGRAM AND DIMENSION PICTURES

Three Phase Autotransformer with a capacity of 75kVA, transforming 110Y Volts to 240Y Volts

## **PRODUCT SPECIFICATIONS**

| Weight                     | 238 lbs                                                                              |
|----------------------------|--------------------------------------------------------------------------------------|
| Phases                     | <u>3</u>                                                                             |
| kVA                        | <u>75</u>                                                                            |
| Connection                 | <u>3PhA-NT-1</u>                                                                     |
| Primary Voltage            | 110                                                                                  |
| Primary Max Current        | <u>393.6A</u>                                                                        |
| Primary Markings           | <u>X1-X2-X3</u>                                                                      |
| Primary Terminals          | <u>Pads</u>                                                                          |
| Secondary Voltage          | 240                                                                                  |
| Secondary Max Current      | 180.4A                                                                               |
| Secondary Markings         | H1-H2-H3                                                                             |
| Secondary Terminals        | 300MCM-6                                                                             |
| Primary Taps               | N/A                                                                                  |
| Conductor Material         | Aluminum                                                                             |
| Insulation Class           | 220°C (Class H)                                                                      |
| BIL (Insulation) Level     | <u>10kV</u>                                                                          |
| Efficiency (@35% Load) %   | N/A                                                                                  |
| Impedance Range            | <u>1.5 – 3.5%</u>                                                                    |
| Sound (db)                 | 45                                                                                   |
| Enclosure Type             | NEMA 3R Indoor                                                                       |
| Enclosure Size             | <u>E3R-6</u>                                                                         |
| Finish/Colour              | Polyester Powder Coat - ANSI/ASA 61 Grey                                             |
| Standards & Certifications | CSA Certified File No. LR34493, UL Listed File No. E108255, ISO 9001:2015 Registered |