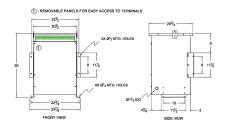

### **SCHEMATIC/DIAGRAM AND DIMENSION PICTURES**

Three Phase Autotransformer with a capacity of 75kVA, transforming 115Y Volts to 240Y Volts