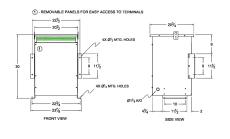

#### **SCHEMATIC/DIAGRAM AND DIMENSION PICTURES**

Three Phase Autotransformer with a capacity of 75kVA, transforming 115Y Volts to 240Y Volts