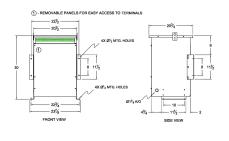

#### **SCHEMATIC/DIAGRAM AND DIMENSION PICTURES**

Three Phase Autotransformer with a capacity of 75kVA, transforming 115Y Volts to 240Y Volts