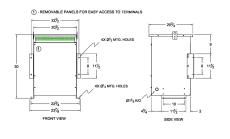

#### **SCHEMATIC/DIAGRAM AND DIMENSION PICTURES**

Three Phase Autotransformer with a capacity of 75kVA, transforming 115Y Volts to 240Y Volts