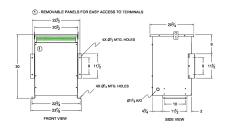

## **SCHEMATIC/DIAGRAM AND DIMENSION PICTURES**

Three Phase Autotransformer with a capacity of 75kVA, transforming 115Y Volts to 240Y Volts