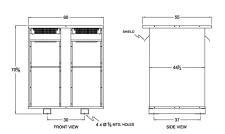

#### **SCHEMATIC/DIAGRAM AND DIMENSION PICTURES**

Three Phase Isolation Transformer with a capacity of 750kVA, transforming 600 Volts to 220Y/127 Volts