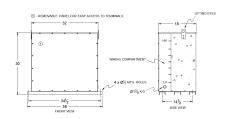

## **OFFICIAL QUOTE**

#### RA300J-H/EP





# RA300J-H/EP

\$11,137.00 CAD

SKU: c37ece469b17

**Categories:** Encapsulated Autotransformer

#### **SCHEMATIC/DIAGRAM AND DIMENSION PICTURES**





# **PRODUCT SPECIFICATIONS**

| Weight          | 1160 lbs  |
|-----------------|-----------|
| Phases          | 3         |
| kVA             | 300       |
| Connection      | 3PhA-NT-1 |
| Primary Voltage | 600       |



## **OFFICIAL QUOTE**

#### RA300J-H/EP



| Primary Max Current        | 288.7A                                                                               |
|----------------------------|--------------------------------------------------------------------------------------|
| Primary Markings           | <u>H1-H2-H3</u>                                                                      |
| Primary Terminals          | <u>Pads</u>                                                                          |
| Secondary Voltage          | 480