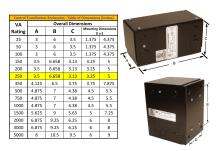

#### SCHEMATIC/DIAGRAM AND DIMENSION PICTURES

Single Phase Control Transformer with a capacity of 250VA, transforming 208 Volts to 120/240 Volts

#### PRODUCT SPECIFICATIONS

| PRODUCT SPECIFICATIONS     |                                                                                      |
|----------------------------|--------------------------------------------------------------------------------------|
| Weight                     | 10 lbs                                                                               |
| Phases                     | 1                                                                                    |
| Connection                 | 1Ph-CT-SD-SD                                                                         |
| Primary Voltage            | 208                                                                                  |
| Primary Max Current        | 1.2A                                                                                 |
| Primary Markings           | <u>H1-H2</u>                                                                         |
| Primary Terminals          | <u>Leads</u>                                                                         |
| Secondary Voltage          | 120/240                                                                              |
| Secondary Max Current      | 2.08A                                                                                |
| Secondary Markings         | <u>X1-X2-X3-X4</u>                                                                   |
| Secondary Terminals        | <u>Leads</u>                                                                         |
| Primary Taps               | N/A                                                                                  |
| Conductor Material         | <u>Copper</u>                                                                        |
| Temperatue Rise            | 80°C                                                                                 |
| Insuation Class            | 130°C (Class B)                                                                      |
| BIL (Insulation) Level     | <u>10kV</u>                                                                          |
| Efficiency (@35% Load) %   | N/A                                                                                  |
| Impedance Range            | <u>5.0 - 7.0%</u>                                                                    |
| Sound (db)                 | 40                                                                                   |
| Enclosure Type             | Type-1 Indoor                                                                        |
| Enclosure Size             | See Enclosure Chart                                                                  |
| Finish/Colour              | Semigloss - Black                                                                    |
| Standards & Certifications | CSA Certified File No. LR34493, UL Listed File No. E110286, ISO 9001:2015 Registered |