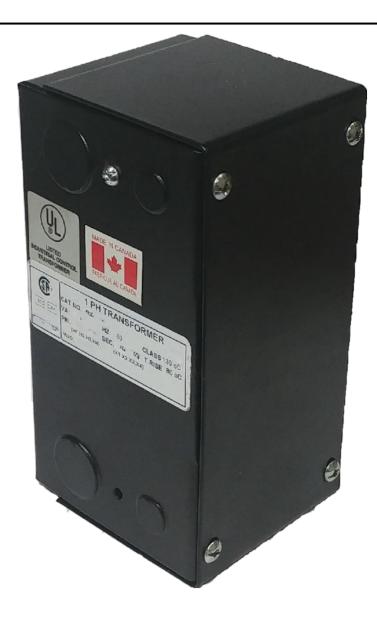

# 250VA 208 VOLTS TO 120/240 VOLTS SINGLE PHASE CONTROL TRANSFORMER

\$234.78 CAD

Single Phase Control Transformer with a capacity of 250VA, transforming 208 Volts to 120/240 Volts

**SKU**: CE250B-K

**Categories:** Control Transformers

## 250VA 208 VOLTS TO 120/240 VOLTS SINGLE PHASE CONTROL TRANSFORMER

| VA                   | 250        |
|----------------------|------------|
| Country/Manufacturer | Canada/RPM |