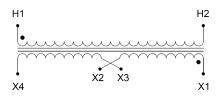

#### SCHEMATIC/DIAGRAM AND DIMENSION PICTURES

Single Phase Control Transformer with a capacity of 250VA, transforming 208 Volts to 120/240 Volts

#### PRODUCT SPECIFICATIONS

| PRODUCT SPECIFICATIONS     |                                                                                      |
|----------------------------|--------------------------------------------------------------------------------------|
| Weight                     | 10 lbs                                                                               |
| Phases                     | 1                                                                                    |
| Connection                 | 1Ph-CT-SD-SD                                                                         |
| Primary Voltage            | 208                                                                                  |
| Primary Max Current        | 1.2A                                                                                 |
| Primary Markings           | <u>H1-H2</u>                                                                         |
| Primary Terminals          | <u>Leads</u>                                                                         |
| Secondary Voltage          | 120/240                                                                              |
| Secondary Max Current      | 2.08A                                                                                |
| Secondary Markings         | <u>X1-X2-X3-X4</u>                                                                   |
| Secondary Terminals        | <u>Leads</u>                                                                         |
| Primary Taps               | N/A                                                                                  |
| Conductor Material         | <u>Copper</u>                                                                        |
| Temperatue Rise            | 80°C                                                                                 |
| Insuation Class            | 130°C (Class B)                                                                      |
| BIL (Insulation) Level     | <u>10kV</u>                                                                          |
| Efficiency (@35% Load) %   | N/A                                                                                  |
| Impedance Range            | <u>5.0 - 7.0%</u>                                                                    |
| Sound (db)                 | 40                                                                                   |
| Enclosure Type             | Type-1 Indoor                                                                        |
| Enclosure Size             | See Enclosure Chart                                                                  |
| Finish/Colour              | Semigloss - Black                                                                    |
| Standards & Certifications | CSA Certified File No. LR34493, UL Listed File No. E110286, ISO 9001:2015 Registered |