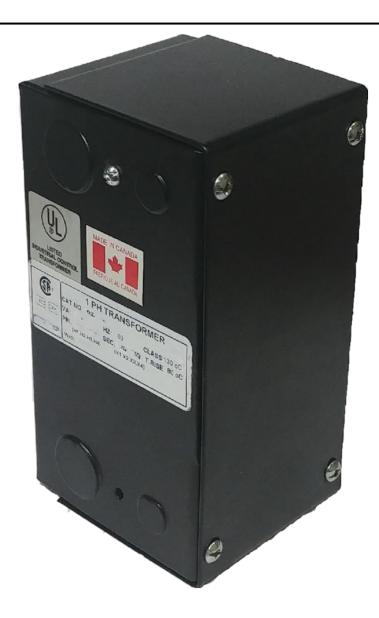

# 250VA 208 VOLTS TO 120/240 VOLTS SINGLE PHASE CONTROL TRANSFORMER

\$234.78 CAD

Single Phase Control Transformer with a capacity of 250VA, transforming 208 Volts to 120/240 Volts

SKU: CE250B-K

**Categories:** Control Transformers

#### SCHEMATIC/DIAGRAM AND DIMENSION PICTURES

Single Phase Control Transformer with a capacity of 250VA, transforming 208 Volts to 120/240 Volts

## 250VA 208 VOLTS TO 120/240 VOLTS SINGLE PHASE CONTROL TRANSFORMER

| VA                   | 250        |
|----------------------|------------|
| Country/Manufacturer | Canada/RPM |