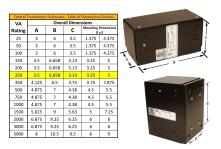

#### SCHEMATIC/DIAGRAM AND DIMENSION PICTURES

Single Phase Control Transformer with a capacity of 250VA, transforming 208 Volts to 120/240 Volts

## **PRODUCT SPECIFICATIONS**

| Weight                     | 10 lbs                                                                               |
|----------------------------|--------------------------------------------------------------------------------------|
| Phases                     | 1                                                                                    |
| Connection                 | 1Ph-CT-SD-SD                                                                         |
| Primary Voltage            | 208                                                                                  |
| Primary Max Current        | 1.2A                                                                                 |
| Primary Markings           | <u>H1-H2</u>                                                                         |
| Primary Terminals          | Leads                                                                                |
| Secondary Voltage          | 120/240                                                                              |
| Secondary Max Current      | 2.08A                                                                                |
| Secondary Markings         | <u>X1-X2-X3-X4</u>                                                                   |
| Secondary Terminals        | <u>Leads</u>                                                                         |
| Primary Taps               | N/A                                                                                  |
| Conductor Material         | <u>Copper</u>                                                                        |
| Temperatue Rise            | 80°C                                                                                 |
| Insuation Class            | 130°C (Class B)                                                                      |
| BIL (Insulation) Level     | <u>10kV</u>                                                                          |
| Efficiency (@35% Load) %   | N/A                                                                                  |
| Impedance Range            | <u>5.0 - 7.0%</u>                                                                    |
| Sound (db)                 | 40                                                                                   |
| Enclosure Type             | Type-1 Indoor                                                                        |
| Enclosure Size             | See Enclosure Chart                                                                  |
| Finish/Colour              | Semigloss - Black                                                                    |
| Standards & Certifications | CSA Certified File No. LR34493, UL Listed File No. E110286, ISO 9001:2015 Registered |