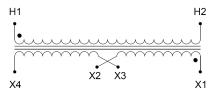

#### SCHEMATIC/DIAGRAM AND DIMENSION PICTURES

Single Phase Control Transformer with a capacity of 250VA, transforming 208 Volts to 120/240 Volts

## **PRODUCT SPECIFICATIONS**

| Weight                     | 10 lbs                                                                               |
|----------------------------|--------------------------------------------------------------------------------------|
| Phases                     | 1                                                                                    |
| Connection                 | 1Ph-CT-SD-SD                                                                         |
| Primary Voltage            | 208                                                                                  |
| Primary Max Current        | 1.2A                                                                                 |
| Primary Markings           | <u>H1-H2</u>                                                                         |
| Primary Terminals          | Leads                                                                                |
| Secondary Voltage          | 120/240                                                                              |
| Secondary Max Current      | 2.08A                                                                                |
| Secondary Markings         | <u>X1-X2-X3-X4</u>                                                                   |
| Secondary Terminals        | <u>Leads</u>                                                                         |
| Primary Taps               | N/A                                                                                  |
| Conductor Material         | <u>Copper</u>                                                                        |
| Temperatue Rise            | 80°C                                                                                 |
| Insuation Class            | 130°C (Class B)                                                                      |
| BIL (Insulation) Level     | <u>10kV</u>                                                                          |
| Efficiency (@35% Load) %   | N/A                                                                                  |
| Impedance Range            | <u>5.0 - 7.0%</u>                                                                    |
| Sound (db)                 | 40                                                                                   |
| Enclosure Type             | Type-1 Indoor                                                                        |
| Enclosure Size             | See Enclosure Chart                                                                  |
| Finish/Colour              | Semigloss - Black                                                                    |
| Standards & Certifications | CSA Certified File No. LR34493, UL Listed File No. E110286, ISO 9001:2015 Registered |