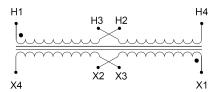

#### SCHEMATIC/DIAGRAM AND DIMENSION PICTURES

Single Phase Control Transformer with a capacity of 350VA, transforming 240/480 Volts to 12/24 Volts

# **PRODUCT SPECIFICATIONS**

| PRODUCT SPECIFICATIONS     |                                                                                      |
|----------------------------|--------------------------------------------------------------------------------------|
| Weight                     | 12 lbs                                                                               |
| Phases                     | 1                                                                                    |
| Connection                 | 1Ph-CT-DD-SD                                                                         |
| Primary Voltage            | 240/480                                                                              |
| Primary Max Current        | 1.46A                                                                                |
| Primary Markings           | <u>H1-H2-H3-H4</u>                                                                   |
| Primary Terminals          | <u>Leads</u>                                                                         |
| Secondary Voltage          | 12/24                                                                                |
| Secondary Max Current      | 29.17A                                                                               |
| Secondary Markings         | X1-X2-X3-X4                                                                          |
| Secondary Terminals        | <u>Leads</u>                                                                         |
| Primary Taps               | N/A                                                                                  |
| Conductor Material         | Copper                                                                               |
| Temperatue Rise            | 80°C                                                                                 |
| Insuation Class            | 130°C (Class B)                                                                      |
| BIL (Insulation) Level     | 10kV                                                                                 |
| Efficiency (@35% Load) %   | N/A                                                                                  |
| Impedance Range            | <u>5.0 - 7.0%</u>                                                                    |
| Sound (db)                 | 40                                                                                   |
| Enclosure Type             | Type-1 Indoor                                                                        |
| Enclosure Size             | See Enclosure Chart                                                                  |
| Finish/Colour              | Semigloss - Black                                                                    |
| Standards & Certifications | CSA Certified File No. LR34493, UL Listed File No. E110286, ISO 9001:2015 Registered |