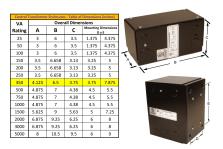

#### SCHEMATIC/DIAGRAM AND DIMENSION PICTURES

Single Phase Control Transformer with a capacity of 350VA, transforming 240/480 Volts to 12/24 Volts