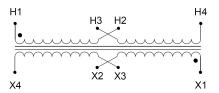

#### SCHEMATIC/DIAGRAM AND DIMENSION PICTURES

Single Phase Control Transformer with a capacity of 350VA, transforming 240/480 Volts to 12/24 Volts

# **PRODUCT SPECIFICATIONS**

| PRODUCT SPECIFICATIONS     |                                                                                      |
|----------------------------|--------------------------------------------------------------------------------------|
| Weight                     | 12 lbs                                                                               |
| Phases                     | 1                                                                                    |
| Connection                 | 1Ph-CT-DD-SD                                                                         |
| Primary Voltage            | 240/480                                                                              |
| Primary Max Current        | 1.46A                                                                                |
| Primary Markings           | <u>H1-H2-H3-H4</u>                                                                   |
| Primary Terminals          | <u>Leads</u>                                                                         |
| Secondary Voltage          | 12/24                                                                                |
| Secondary Max Current      | 29.17A                                                                               |
| Secondary Markings         | X1-X2-X3-X4                                                                          |
| Secondary Terminals        | <u>Leads</u>                                                                         |
| Primary Taps               | N/A                                                                                  |
| Conductor Material         | Copper                                                                               |
| Temperatue Rise            | 80°C                                                                                 |
| Insuation Class            | 130°C (Class B)                                                                      |
| BIL (Insulation) Level     | 10kV                                                                                 |
| Efficiency (@35% Load) %   | N/A                                                                                  |
| Impedance Range            | <u>5.0 - 7.0%</u>                                                                    |
| Sound (db)                 | 40                                                                                   |
| Enclosure Type             | Type-1 Indoor                                                                        |
| Enclosure Size             | See Enclosure Chart                                                                  |
| Finish/Colour              | Semigloss - Black                                                                    |
| Standards & Certifications | CSA Certified File No. LR34493, UL Listed File No. E110286, ISO 9001:2015 Registered |