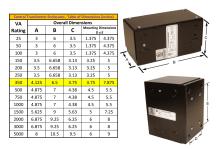

#### SCHEMATIC/DIAGRAM AND DIMENSION PICTURES

Single Phase Control Transformer with a capacity of 350VA, transforming 240/480 Volts to 12/24 Volts

# **PRODUCT SPECIFICATIONS**

| PRODUCT SPECIFICATIONS     |                                                                                      |
|----------------------------|--------------------------------------------------------------------------------------|
| Weight                     | 12 lbs                                                                               |
| Phases                     | 1                                                                                    |
| Connection                 | 1Ph-CT-DD-SD                                                                         |
| Primary Voltage            | 240/480                                                                              |
| Primary Max Current        | 1.46A                                                                                |
| Primary Markings           | <u>H1-H2-H3-H4</u>                                                                   |
| Primary Terminals          | <u>Leads</u>                                                                         |
| Secondary Voltage          | 12/24                                                                                |
| Secondary Max Current      | 29.17A                                                                               |
| Secondary Markings         | X1-X2-X3-X4                                                                          |
| Secondary Terminals        | <u>Leads</u>                                                                         |
| Primary Taps               | N/A                                                                                  |
| Conductor Material         | Copper                                                                               |
| Temperatue Rise            | 80°C                                                                                 |
| Insuation Class            | 130°C (Class B)                                                                      |
| BIL (Insulation) Level     | 10kV                                                                                 |
| Efficiency (@35% Load) %   | N/A                                                                                  |
| Impedance Range            | <u>5.0 - 7.0%</u>                                                                    |
| Sound (db)                 | 40                                                                                   |
| Enclosure Type             | Type-1 Indoor                                                                        |
| Enclosure Size             | See Enclosure Chart                                                                  |
| Finish/Colour              | Semigloss - Black                                                                    |
| Standards & Certifications | CSA Certified File No. LR34493, UL Listed File No. E110286, ISO 9001:2015 Registered |