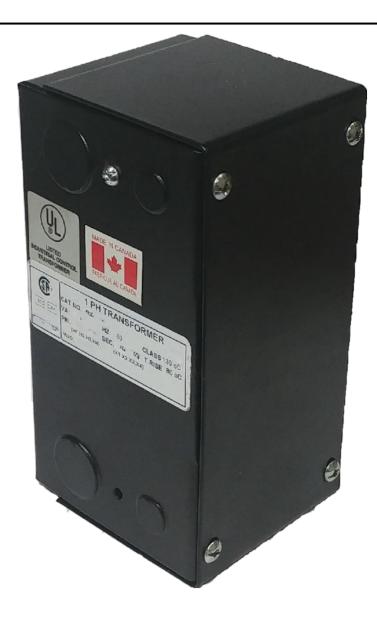

### 350VA 240/480 VOLTS TO 12/24 VOLTS SINGLE PHASE CONTROL TRANSFORMER

### 350VA 240/480 VOLTS TO 12/24 VOLTS SINGLE PHASE CONTROL TRANSFORMER

\$294.84 CAD

Single Phase Control Transformer with a capacity of 350VA, transforming 240/480 Volts to 12/24 Volts

SKU: CE350L-Z

**Categories:** Control Transformers

# 350VA 240/480 VOLTS TO 12/24 VOLTS SINGLE PHASE CONTROL TRANSFORMER

| VA                   | 350        |
|----------------------|------------|
| Country/Manufacturer | Canada/RPM |