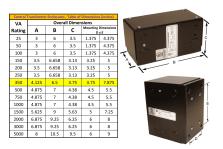

#### SCHEMATIC/DIAGRAM AND DIMENSION PICTURES

Single Phase Control Transformer with a capacity of 350VA, transforming 240/480 Volts to 12/24 Volts

### **PRODUCT SPECIFICATIONS**

| PRODUCT SPECIFICATIONS     |                                                                                      |
|----------------------------|--------------------------------------------------------------------------------------|
| Weight                     | 12 lbs                                                                               |
| Phases                     | 1                                                                                    |
| Connection                 | 1Ph-CT-DD-SD                                                                         |
| Primary Voltage            | 240/480                                                                              |
| Primary Max Current        | 1.46A                                                                                |
| Primary Markings           | <u>H1-H2-H3-H4</u>                                                                   |
| Primary Terminals          | <u>Leads</u>                                                                         |
| Secondary Voltage          | 12/24                                                                                |
| Secondary Max Current      | 29.17A                                                                               |
| Secondary Markings         | X1-X2-X3-X4                                                                          |
| Secondary Terminals        | <u>Leads</u>                                                                         |
| Primary Taps               | N/A                                                                                  |
| Conductor Material         | Copper                                                                               |
| Temperatue Rise            | 80°C                                                                                 |
| Insuation Class            | 130°C (Class B)                                                                      |
| BIL (Insulation) Level     | 10kV                                                                                 |
| Efficiency (@35% Load) %   | N/A                                                                                  |
| Impedance Range            | <u>5.0 - 7.0%</u>                                                                    |
| Sound (db)                 | 40                                                                                   |
| Enclosure Type             | Type-1 Indoor                                                                        |
| Enclosure Size             | See Enclosure Chart                                                                  |
| Finish/Colour              | Semigloss - Black                                                                    |
| Standards & Certifications | CSA Certified File No. LR34493, UL Listed File No. E110286, ISO 9001:2015 Registered |