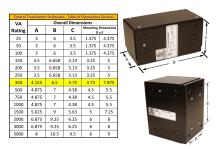

#### SCHEMATIC/DIAGRAM AND DIMENSION PICTURES

Single Phase Control Transformer with a capacity of 350VA, transforming 240/480 Volts to 12/24 Volts

# 350VA 240/480 VOLTS TO 12/24 VOLTS SINGLE PHASE CONTROL TRANSFORMER

| VA                   | 350               |
|----------------------|-------------------|
| Country/Manufacturer | <u>Canada/RPM</u> |