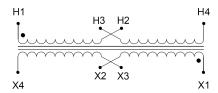

#### SCHEMATIC/DIAGRAM AND DIMENSION PICTURES

Single Phase Control Transformer with a capacity of 350VA, transforming 240/480 Volts to 12/24 Volts

### **PRODUCT SPECIFICATIONS**

| PRODUCT SPECIFICATIONS     |                                                                                      |
|----------------------------|--------------------------------------------------------------------------------------|
| Weight                     | 12 lbs                                                                               |
| Phases                     | 1                                                                                    |
| Connection                 | 1Ph-CT-DD-SD                                                                         |
| Primary Voltage            | 240/480                                                                              |
| Primary Max Current        | 1.46A                                                                                |
| Primary Markings           | <u>H1-H2-H3-H4</u>                                                                   |
| Primary Terminals          | <u>Leads</u>                                                                         |
| Secondary Voltage          | 12/24                                                                                |
| Secondary Max Current      | 29.17A                                                                               |
| Secondary Markings         | X1-X2-X3-X4                                                                          |
| Secondary Terminals        | <u>Leads</u>                                                                         |
| Primary Taps               | N/A                                                                                  |
| Conductor Material         | Copper                                                                               |
| Temperatue Rise            | 80°C                                                                                 |
| Insuation Class            | 130°C (Class B)                                                                      |
| BIL (Insulation) Level     | 10kV                                                                                 |
| Efficiency (@35% Load) %   | N/A                                                                                  |
| Impedance Range            | <u>5.0 - 7.0%</u>                                                                    |
| Sound (db)                 | 40                                                                                   |
| Enclosure Type             | Type-1 Indoor                                                                        |
| Enclosure Size             | See Enclosure Chart                                                                  |
| Finish/Colour              | Semigloss - Black                                                                    |
| Standards & Certifications | CSA Certified File No. LR34493, UL Listed File No. E110286, ISO 9001:2015 Registered |