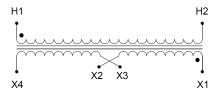

#### **SCHEMATIC/DIAGRAM AND DIMENSION PICTURES**

Single Phase Control Transformer with a capacity of 500VA, transforming 600 Volts to 240/480 Volts

#### PRODUCT SPECIFICATIONS

| PRODUCT SPECIFICATIONS     |                                                                                      |
|----------------------------|--------------------------------------------------------------------------------------|
| Weight                     | 14 lbs                                                                               |
| Phases                     | 1                                                                                    |
| Connection                 | 1Ph-CT-SD-SD                                                                         |
| Primary Voltage            | 600                                                                                  |
| Primary Max Current        | 0.83A                                                                                |
| Primary Markings           | H1-H2                                                                                |
| Primary Terminals          | <u>Leads</u>                                                                         |
| Secondary Voltage          | 240/480                                                                              |
| Secondary Max Current      | 2.08A                                                                                |
| Secondary Markings         | <u>X1-X2-X3-X4</u>                                                                   |
| Secondary Terminals        | <u>Leads</u>                                                                         |
| Primary Taps               | N/A                                                                                  |
| Conductor Material         | Copper                                                                               |
| Temperatue Rise            | 115°C                                                                                |
| Insuation Class            | 180°C (Class F)                                                                      |
| BIL (Insulation) Level     | 10kV                                                                                 |
| Efficiency (@35% Load) %   | N/A                                                                                  |
| Impedance Range            | <u>5.0 - 7.0%</u>                                                                    |
| Sound (db)                 | 40                                                                                   |
| Enclosure Type             | Type-1 Indoor                                                                        |
| Enclosure Size             | See Enclosure Chart                                                                  |
| Standards & Certifications | CSA Certified File No. LR34493, UL Listed File No. E110286, ISO 9001:2015 Registered |
| VA                         |                                                                                      |