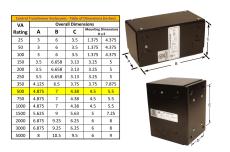

#### **SCHEMATIC/DIAGRAM AND DIMENSION PICTURES**

Single Phase Control Transformer with a capacity of 500VA, transforming 600 Volts to 240/480 Volts

#### PRODUCT SPECIFICATIONS

| PRODUCT SPECIFICATIONS     |                                                                                      |
|----------------------------|--------------------------------------------------------------------------------------|
| Weight                     | 14 lbs                                                                               |
| Phases                     | 1                                                                                    |
| Connection                 | 1Ph-CT-SD-SD                                                                         |
| Primary Voltage            | 600                                                                                  |
| Primary Max Current        | 0.83A                                                                                |
| Primary Markings           | H1-H2                                                                                |
| Primary Terminals          | <u>Leads</u>                                                                         |
| Secondary Voltage          | 240/480                                                                              |
| Secondary Max Current      | 2.08A                                                                                |
| Secondary Markings         | <u>X1-X2-X3-X4</u>                                                                   |
| Secondary Terminals        | <u>Leads</u>                                                                         |
| Primary Taps               | N/A                                                                                  |
| Conductor Material         | Copper                                                                               |
| Temperatue Rise            | 115°C                                                                                |
| Insuation Class            | 180°C (Class F)                                                                      |
| BIL (Insulation) Level     | 10kV                                                                                 |
| Efficiency (@35% Load) %   | N/A                                                                                  |
| Impedance Range            | <u>5.0 - 7.0%</u>                                                                    |
| Sound (db)                 | 40                                                                                   |
| Enclosure Type             | Type-1 Indoor                                                                        |
| Enclosure Size             | See Enclosure Chart                                                                  |
| Standards & Certifications | CSA Certified File No. LR34493, UL Listed File No. E110286, ISO 9001:2015 Registered |
| VA                         |                                                                                      |