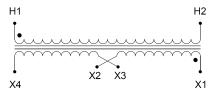

#### **SCHEMATIC/DIAGRAM AND DIMENSION PICTURES**

Single Phase Control Transformer with a capacity of 750VA, transforming 600 Volts to 120/240 Volts

## **PRODUCT SPECIFICATIONS**

| PRODUCT SPECIFICATIONS     |                                                                                      |
|----------------------------|--------------------------------------------------------------------------------------|
| Weight                     | 18 lbs                                                                               |
| Phases                     | 1                                                                                    |
| Connection                 | 1Ph-CT-SD-SD                                                                         |
| Primary Voltage            | 600                                                                                  |
| Primary Max Current        | 1.25A                                                                                |
| Primary Markings           | H1-H2                                                                                |
| Primary Terminals          | <u>Leads</u>                                                                         |
| Secondary Voltage          | 120/240                                                                              |
| Secondary Max Current      | 6.25A                                                                                |
| Secondary Markings         | <u>X1-X2-X3-X4</u>                                                                   |
| Secondary Terminals        | <u>Leads</u>                                                                         |
| Primary Taps               | N/A                                                                                  |
| Conductor Material         | Copper                                                                               |
| Temperatue Rise            | <u>115°C</u>                                                                         |
| Insuation Class            | 180°C (Class F)                                                                      |
| BIL (Insulation) Level     | <u>10kV</u>                                                                          |
| Efficiency (@35% Load) %   | N/A                                                                                  |
| Impedance Range            | <u>5.0 - 7.0%</u>                                                                    |
| Sound (db)                 | 40                                                                                   |
| Enclosure Type             | Type-1 Indoor                                                                        |
| Enclosure Size             | See Enclosure Chart                                                                  |
| Finish/Colour              | Semigloss - Black                                                                    |
| Standards & Certifications | CSA Certified File No. LR34493, UL Listed File No. E110286, ISO 9001:2015 Registered |