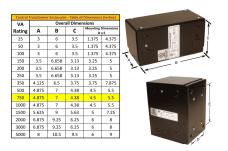

#### **SCHEMATIC/DIAGRAM AND DIMENSION PICTURES**

Single Phase Control Transformer with a capacity of 750VA, transforming 600 Volts to 120/240 Volts