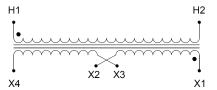

#### **SCHEMATIC/DIAGRAM AND DIMENSION PICTURES**

Single Phase Control Transformer with a capacity of 750VA, transforming 600 Volts to 120/240 Volts

## **PRODUCT SPECIFICATIONS**

| PRODUCT SPECIFICATIONS     |                                                                                      |
|----------------------------|--------------------------------------------------------------------------------------|
| Weight                     | 18 lbs                                                                               |
| Phases                     | 1                                                                                    |
| Connection                 | 1Ph-CT-SD-SD                                                                         |
| Primary Voltage            | 600                                                                                  |
| Primary Max Current        | 1.25A                                                                                |
| Primary Markings           | H1-H2                                                                                |
| Primary Terminals          | <u>Leads</u>                                                                         |
| Secondary Voltage          | 120/240                                                                              |
| Secondary Max Current      | 6.25A                                                                                |
| Secondary Markings         | <u>X1-X2-X3-X4</u>                                                                   |
| Secondary Terminals        | <u>Leads</u>                                                                         |
| Primary Taps               | N/A                                                                                  |
| Conductor Material         | Copper                                                                               |
| Temperatue Rise            | <u>115°C</u>                                                                         |
| Insuation Class            | 180°C (Class F)                                                                      |
| BIL (Insulation) Level     | <u>10kV</u>                                                                          |
| Efficiency (@35% Load) %   | N/A                                                                                  |
| Impedance Range            | <u>5.0 - 7.0%</u>                                                                    |
| Sound (db)                 | 40                                                                                   |
| Enclosure Type             | Type-1 Indoor                                                                        |
| Enclosure Size             | See Enclosure Chart                                                                  |
| Finish/Colour              | Semigloss - Black                                                                    |
| Standards & Certifications | CSA Certified File No. LR34493, UL Listed File No. E110286, ISO 9001:2015 Registered |