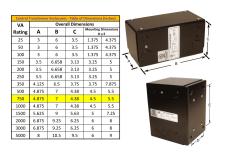

#### **SCHEMATIC/DIAGRAM AND DIMENSION PICTURES**

Single Phase Control Transformer with a capacity of 750VA, transforming 600 Volts to 120/240 Volts