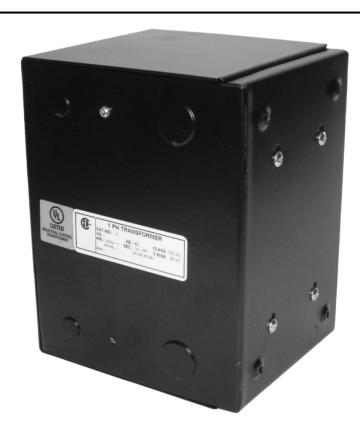

# 750VA 600 VOLTS TO 120/240 VOLTS SINGLE PHASE CONTROL TRANSFORMER

\$465.92 CAD

Single Phase Control Transformer with a capacity of 750VA, transforming 600 Volts to 120/240 Volts

SKU: CE750J-K

**Categories:** Control Transformers

## **PRODUCT SPECIFICATIONS**

| PRODUCT SPECIFICATIONS     |                                                                                      |
|----------------------------|--------------------------------------------------------------------------------------|
| Weight                     | 18 lbs                                                                               |
| Phases                     | 1                                                                                    |
| Connection                 | 1Ph-CT-SD-SD                                                                         |
| Primary Voltage            | 600                                                                                  |
| Primary Max Current        | 1.25A                                                                                |
| Primary Markings           | H1-H2                                                                                |
| Primary Terminals          | <u>Leads</u>                                                                         |
| Secondary Voltage          | 120/240                                                                              |
| Secondary Max Current      | 6.25A                                                                                |
| Secondary Markings         | <u>X1-X2-X3-X4</u>                                                                   |
| Secondary Terminals        | <u>Leads</u>                                                                         |
| Primary Taps               | N/A                                                                                  |
| Conductor Material         | Copper                                                                               |
| Temperatue Rise            | <u>115°C</u>                                                                         |
| Insuation Class            | 180°C (Class F)                                                                      |
| BIL (Insulation) Level     | <u>10kV</u>                                                                          |
| Efficiency (@35% Load) %   | N/A                                                                                  |
| Impedance Range            | <u>5.0 - 7.0%</u>                                                                    |
| Sound (db)                 | 40                                                                                   |
| Enclosure Type             | Type-1 Indoor                                                                        |
| Enclosure Size             | See Enclosure Chart                                                                  |
| Finish/Colour              | Semigloss - Black                                                                    |
| Standards & Certifications | CSA Certified File No. LR34493, UL Listed File No. E110286, ISO 9001:2015 Registered |