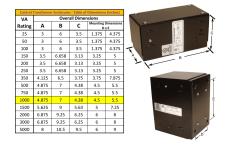

## SCHEMATIC/DIAGRAM AND DIMENSION PICTURES

Single Phase Control Transformer with a capacity of 1000VA, transforming 600 Volts to 120 Volts

**OFFICIAL QUOTE** 

#### **PRODUCT SPECIFICATIONS**

| Weight                     | 23 lbs                                                                                                |
|----------------------------|-------------------------------------------------------------------------------------------------------|
| Phases                     | 1                                                                                                     |
| Connection                 | <u>1Ph-CT-SS-SU</u>                                                                                   |
| Primary Voltage            | <u>600</u>                                                                                            |
| Primary Max Current        | <u>1.67A</u>                                                                                          |
| Primary Markings           | <u>H1-H2</u>                                                                                          |
| Primary Terminals          | <u>Leads</u>                                                                                          |
| Secondary Voltage          | <u>120</u>                                                                                            |
| Secondary Max Current      | <u>8.33A</u>                                                                                          |
| Secondary Markings         | <u>X1-X2</u>                                                                                          |
| Secondary Terminals        | <u>Leads</u>                                                                                          |
| Primary Taps               | <u>N/A</u>                                                                                            |
| Conductor Material         | <u>Copper</u>                                                                                         |
| Temperatue Rise            | <u>115°C</u>                                                                                          |
| Insuation Class            | <u>180°C (Class F)</u>                                                                                |
| BIL (Insulation) Level     | <u>10kV</u>                                                                                           |
| Efficiency (@35% Load) %   | <u>N/A</u>                                                                                            |
| Impedance Range            | <u>5.0 – 7.0%</u>                                                                                     |
| Sound (db)                 | <u>40</u>                                                                                             |
| Enclosure Type             | <u>Type-1 Indoor</u>                                                                                  |
| Enclosure Size             | See Enclosure Chart                                                                                   |
| Finish/Colour              | <u>Semigloss – Black</u>                                                                              |
| Standards & Certifications | <u>CSA Certified File No. LR34493, UL Listed File No. E110286, ISO 9001:2015</u><br><u>Registered</u> |