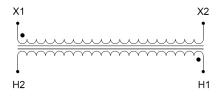

## SCHEMATIC/DIAGRAM AND DIMENSION PICTURES

Single Phase Control Transformer with a capacity of 1000VA, transforming 600 Volts to 120 Volts

**OFFICIAL QUOTE** 

#### **PRODUCT SPECIFICATIONS**

| Weight                     | 23 lbs                                                                                                |
|----------------------------|-------------------------------------------------------------------------------------------------------|
| Phases                     | 1                                                                                                     |
| Connection                 | <u>1Ph-CT-SS-SU</u>                                                                                   |
| Primary Voltage            | <u>600</u>                                                                                            |
| Primary Max Current        | <u>1.67A</u>                                                                                          |
| Primary Markings           | <u>H1-H2</u>                                                                                          |
| Primary Terminals          | <u>Leads</u>                                                                                          |
| Secondary Voltage          | <u>120</u>                                                                                            |
| Secondary Max Current      | <u>8.33A</u>                                                                                          |
| Secondary Markings         | <u>X1-X2</u>                                                                                          |
| Secondary Terminals        | <u>Leads</u>                                                                                          |
| Primary Taps               | <u>N/A</u>                                                                                            |
| Conductor Material         | <u>Copper</u>                                                                                         |
| Temperatue Rise            | <u>115°C</u>                                                                                          |
| Insuation Class            | <u>180°C (Class F)</u>                                                                                |
| BIL (Insulation) Level     | <u>10kV</u>                                                                                           |
| Efficiency (@35% Load) %   | <u>N/A</u>                                                                                            |
| Impedance Range            | <u>5.0 – 7.0%</u>                                                                                     |
| Sound (db)                 | <u>40</u>                                                                                             |
| Enclosure Type             | <u>Type-1 Indoor</u>                                                                                  |
| Enclosure Size             | See Enclosure Chart                                                                                   |
| Finish/Colour              | <u>Semigloss – Black</u>                                                                              |
| Standards & Certifications | <u>CSA Certified File No. LR34493, UL Listed File No. E110286, ISO 9001:2015</u><br><u>Registered</u> |