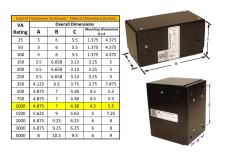

#### **SCHEMATIC/DIAGRAM AND DIMENSION PICTURES**

Single Phase Control Transformer with a capacity of 1000VA, transforming 600 Volts to 120 Volts

# 1000VA 600 VOLTS TO 120 VOLTS SINGLE PHASE CONTROL TRANSFORMER

| VA                   | 1000       |
|----------------------|------------|
| Country/Manufacturer | Canada/RPM |