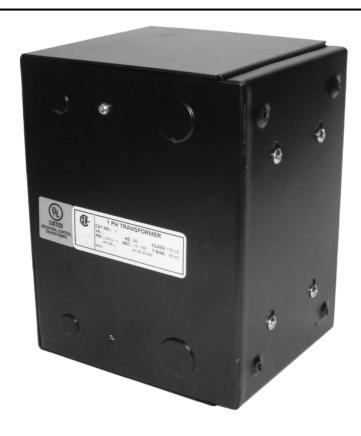

# 1000VA 600 VOLTS TO 120 VOLTS SINGLE PHASE CONTROL TRANSFORMER

\$482.30 CAD

Single Phase Control Transformer with a capacity of 1000VA, transforming 600 Volts to 120 Volts

**SKU:** CE1000J-A

**Categories:** Control Transformers

#### **SCHEMATIC/DIAGRAM AND DIMENSION PICTURES**

Single Phase Control Transformer with a capacity of 1000VA, transforming 600 Volts to 120 Volts