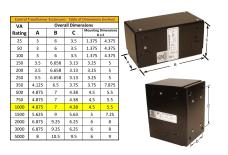

#### **SCHEMATIC/DIAGRAM AND DIMENSION PICTURES**

Single Phase Control Transformer with a capacity of 1000VA, transforming 600 Volts to 120 Volts