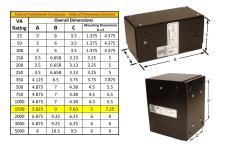

### **SCHEMATIC/DIAGRAM AND DIMENSION PICTURES**

Single Phase Control Transformer with a capacity of 1500VA, transforming 600 Volts to 240/480 Volts

### **PRODUCT SPECIFICATIONS**

| PRODUCT SPECIFICATIONS     |                                                                                      |
|----------------------------|--------------------------------------------------------------------------------------|
| Weight                     | 40 lbs                                                                               |
| Phases                     | 1                                                                                    |
| Connection                 | 1Ph-CT-SD-SD                                                                         |
| Primary Voltage            | 600                                                                                  |
| Primary Max Current        | 2.5A                                                                                 |
| Primary Markings           | <u>H1-H2</u>                                                                         |
| Primary Terminals          | <u>Leads</u>                                                                         |
| Secondary Voltage          | 240/480                                                                              |
| Secondary Max Current      | 6.25A                                                                                |
| Secondary Markings         | <u>X1-X2-X3-X4</u>                                                                   |
| Secondary Terminals        | <u>Leads</u>                                                                         |
| Primary Taps               | N/A                                                                                  |
| Conductor Material         | Copper                                                                               |
| Temperatue Rise            | <u>115°C</u>                                                                         |
| Insuation Class            | 180°C (Class F)                                                                      |
| BIL (Insulation) Level     | <u>10kV</u>                                                                          |
| Efficiency (@35% Load) %   | N/A                                                                                  |
| Impedance Range            | <u>5.0 - 7.0%</u>                                                                    |
| Sound (db)                 | 40                                                                                   |
| Enclosure Type             | Type-1 Indoor                                                                        |
| Enclosure Size             | See Enclosure Chart                                                                  |
| Standards & Certifications | CSA Certified File No. LR34493, UL Listed File No. E110286, ISO 9001:2015 Registered |
| VA                         |                                                                                      |