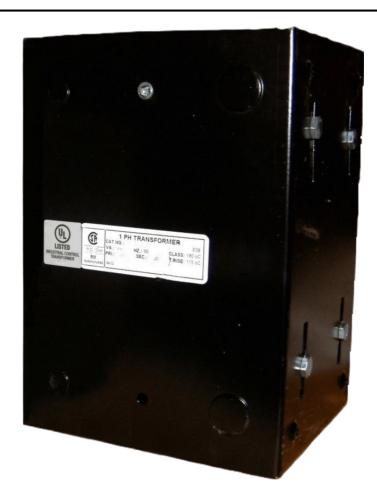

## 1500VA 600 VOLTS TO 240/480 VOLTS SINGLE PHASE CONTROL TRANSFORMER

\$684.32 CAD

Single Phase Control Transformer with a capacity of 1500VA, transforming 600 Volts to 240/480 Volts

**SKU:** CE1500J-L

**Categories:** Control Transformers

# 1500VA 600 VOLTS TO 240/480 VOLTS SINGLE PHASE CONTROL TRANSFORMER