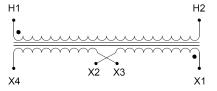

### **SCHEMATIC/DIAGRAM AND DIMENSION PICTURES**

Single Phase Control Transformer with a capacity of 1500VA, transforming 600 Volts to 240/480 Volts

### **PRODUCT SPECIFICATIONS**

| PRODUCT SPECIFICATIONS     |                                                                                      |
|----------------------------|--------------------------------------------------------------------------------------|
| Weight                     | 40 lbs                                                                               |
| Phases                     | 1                                                                                    |
| Connection                 | 1Ph-CT-SD-SD                                                                         |
| Primary Voltage            | 600                                                                                  |
| Primary Max Current        | 2.5A                                                                                 |
| Primary Markings           | <u>H1-H2</u>                                                                         |
| Primary Terminals          | <u>Leads</u>                                                                         |
| Secondary Voltage          | 240/480                                                                              |
| Secondary Max Current      | 6.25A                                                                                |
| Secondary Markings         | <u>X1-X2-X3-X4</u>                                                                   |
| Secondary Terminals        | <u>Leads</u>                                                                         |
| Primary Taps               | N/A                                                                                  |
| Conductor Material         | Copper                                                                               |
| Temperatue Rise            | <u>115°C</u>                                                                         |
| Insuation Class            | 180°C (Class F)                                                                      |
| BIL (Insulation) Level     | <u>10kV</u>                                                                          |
| Efficiency (@35% Load) %   | N/A                                                                                  |
| Impedance Range            | <u>5.0 - 7.0%</u>                                                                    |
| Sound (db)                 | 40                                                                                   |
| Enclosure Type             | Type-1 Indoor                                                                        |
| Enclosure Size             | See Enclosure Chart                                                                  |
| Standards & Certifications | CSA Certified File No. LR34493, UL Listed File No. E110286, ISO 9001:2015 Registered |
| VA                         |                                                                                      |