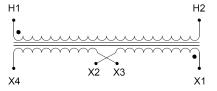

#### SCHEMATIC/DIAGRAM AND DIMENSION PICTURES

Single Phase Control Transformer with a capacity of 2000VA, transforming 347 Volts to 120/240 Volts

### **PRODUCT SPECIFICATIONS**

| Weight                     | 50 lbs                                                                               |
|----------------------------|--------------------------------------------------------------------------------------|
| Phases                     | 1                                                                                    |
| Connection                 | 1Ph-CT-SD-SD                                                                         |
| Primary Voltage            | 347                                                                                  |
| Primary Max Current        | <u>5.76A</u>                                                                         |
| Primary Markings           | H1-H2                                                                                |
| Primary Terminals          | <u>Leads</u>                                                                         |
| Secondary Voltage          | 120/240                                                                              |
| Secondary Max Current      | 16.67A                                                                               |
| Secondary Markings         | <u>X1-X2-X3-X4</u>                                                                   |
| Secondary Terminals        | <u>Leads</u>                                                                         |
| Primary Taps               | N/A                                                                                  |
| Conductor Material         | Copper                                                                               |
| Temperatue Rise            | <u>115°C</u>                                                                         |
| Insuation Class            | 180°C (Class F)                                                                      |
| BIL (Insulation) Level     | <u>10kV</u>                                                                          |
| Efficiency (@35% Load) %   | N/A                                                                                  |
| Impedance Range            | <u>5.0 – 7.0%</u>                                                                    |
| Sound (db)                 | 40                                                                                   |
| Enclosure Type             | Type-1 Indoor                                                                        |
| Enclosure Size             | See Enclosure Chart                                                                  |
| Finish/Colour              | Semigloss - Black                                                                    |
| Standards & Certifications | CSA Certified File No. LR34493, UL Listed File No. E110286, ISO 9001:2015 Registered |