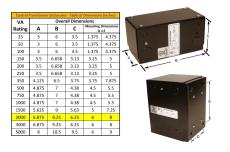

#### SCHEMATIC/DIAGRAM AND DIMENSION PICTURES

Single Phase Control Transformer with a capacity of 2000VA, transforming 347 Volts to 120/240 Volts

### **PRODUCT SPECIFICATIONS**

| Weight                     | 50 lbs                                                                               |
|----------------------------|--------------------------------------------------------------------------------------|
| Phases                     | 1                                                                                    |
| Connection                 | 1Ph-CT-SD-SD                                                                         |
| Primary Voltage            | 347                                                                                  |
| Primary Max Current        | <u>5.76A</u>                                                                         |
| Primary Markings           | H1-H2                                                                                |
| Primary Terminals          | <u>Leads</u>                                                                         |
| Secondary Voltage          | 120/240                                                                              |
| Secondary Max Current      | 16.67A                                                                               |
| Secondary Markings         | <u>X1-X2-X3-X4</u>                                                                   |
| Secondary Terminals        | <u>Leads</u>                                                                         |
| Primary Taps               | N/A                                                                                  |
| Conductor Material         | Copper                                                                               |
| Temperatue Rise            | <u>115°C</u>                                                                         |
| Insuation Class            | 180°C (Class F)                                                                      |
| BIL (Insulation) Level     | <u>10kV</u>                                                                          |
| Efficiency (@35% Load) %   | N/A                                                                                  |
| Impedance Range            | <u>5.0 – 7.0%</u>                                                                    |
| Sound (db)                 | 40                                                                                   |
| Enclosure Type             | Type-1 Indoor                                                                        |
| Enclosure Size             | See Enclosure Chart                                                                  |
| Finish/Colour              | Semigloss - Black                                                                    |
| Standards & Certifications | CSA Certified File No. LR34493, UL Listed File No. E110286, ISO 9001:2015 Registered |