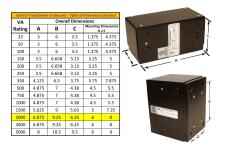

#### SCHEMATIC/DIAGRAM AND DIMENSION PICTURES

Single Phase Control Transformer with a capacity of 2000VA, transforming 347 Volts to 120/240 Volts