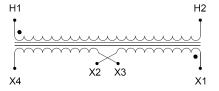

#### SCHEMATIC/DIAGRAM AND DIMENSION PICTURES

Single Phase Control Transformer with a capacity of 2000VA, transforming 347 Volts to 120/240 Volts

### **PRODUCT SPECIFICATIONS**

| Weight                     | 50 lbs                                                                               |
|----------------------------|--------------------------------------------------------------------------------------|
| Phases                     | 1                                                                                    |
| Connection                 | 1Ph-CT-SD-SD                                                                         |
| Primary Voltage            | 347                                                                                  |
| Primary Max Current        | <u>5.76A</u>                                                                         |
| Primary Markings           | H1-H2                                                                                |
| Primary Terminals          | <u>Leads</u>                                                                         |
| Secondary Voltage          | 120/240                                                                              |
| Secondary Max Current      | 16.67A                                                                               |
| Secondary Markings         | <u>X1-X2-X3-X4</u>                                                                   |
| Secondary Terminals        | <u>Leads</u>                                                                         |
| Primary Taps               | N/A                                                                                  |
| Conductor Material         | Copper                                                                               |
| Temperatue Rise            | <u>115°C</u>                                                                         |
| Insuation Class            | 180°C (Class F)                                                                      |
| BIL (Insulation) Level     | <u>10kV</u>                                                                          |
| Efficiency (@35% Load) %   | N/A                                                                                  |
| Impedance Range            | <u>5.0 – 7.0%</u>                                                                    |
| Sound (db)                 | 40                                                                                   |
| Enclosure Type             | Type-1 Indoor                                                                        |
| Enclosure Size             | See Enclosure Chart                                                                  |
| Finish/Colour              | Semigloss - Black                                                                    |
| Standards & Certifications | CSA Certified File No. LR34493, UL Listed File No. E110286, ISO 9001:2015 Registered |