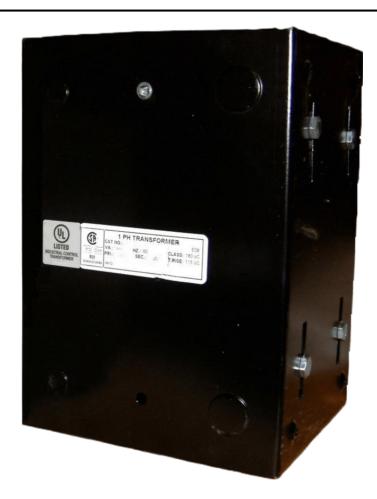

## 2000VA 347 VOLTS TO 120/240 VOLTS SINGLE PHASE CONTROL TRANSFORMER

\$733.46 CAD

Single Phase Control Transformer with a capacity of 2000VA, transforming 347 Volts to 120/240 Volts

**SKU:** CE2000E-K

**Categories:** Control Transformers

### **PRODUCT SPECIFICATIONS**

| Weight                     | 50 lbs                                                                               |
|----------------------------|--------------------------------------------------------------------------------------|
| Phases                     | 1                                                                                    |
| Connection                 | 1Ph-CT-SD-SD                                                                         |
| Primary Voltage            | 347                                                                                  |
| Primary Max Current        | <u>5.76A</u>                                                                         |
| Primary Markings           | H1-H2                                                                                |
| Primary Terminals          | <u>Leads</u>                                                                         |
| Secondary Voltage          | 120/240                                                                              |
| Secondary Max Current      | 16.67A                                                                               |
| Secondary Markings         | <u>X1-X2-X3-X4</u>                                                                   |
| Secondary Terminals        | <u>Leads</u>                                                                         |
| Primary Taps               | N/A                                                                                  |
| Conductor Material         | Copper                                                                               |
| Temperatue Rise            | <u>115°C</u>                                                                         |
| Insuation Class            | 180°C (Class F)                                                                      |
| BIL (Insulation) Level     | <u>10kV</u>                                                                          |
| Efficiency (@35% Load) %   | N/A                                                                                  |
| Impedance Range            | <u>5.0 – 7.0%</u>                                                                    |
| Sound (db)                 | 40                                                                                   |
| Enclosure Type             | Type-1 Indoor                                                                        |
| Enclosure Size             | See Enclosure Chart                                                                  |
| Finish/Colour              | Semigloss - Black                                                                    |
| Standards & Certifications | CSA Certified File No. LR34493, UL Listed File No. E110286, ISO 9001:2015 Registered |