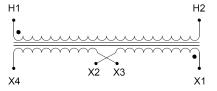

#### **SCHEMATIC/DIAGRAM AND DIMENSION PICTURES**

Single Phase Control Transformer with a capacity of 3000VA, transforming 277 Volts to 120/240 Volts

### **PRODUCT SPECIFICATIONS**

| Weight                     | 70 lbs                                                                               |
|----------------------------|--------------------------------------------------------------------------------------|
| Phases                     | 1                                                                                    |
| Connection                 | 1Ph-CT-SD-SD                                                                         |
| Primary Voltage            | 120/240                                                                              |
| Primary Max Current        | 10.83A                                                                               |
| Primary Markings           | <u>H1-H2</u>                                                                         |
| Primary Terminals          | <u>Leads</u>                                                                         |
| Secondary Voltage          | 120/240                                                                              |
| Secondary Max Current      | 25A                                                                                  |
| Secondary Markings         | <u>X1-X2-X3-X4</u>                                                                   |
| Secondary Terminals        | <u>Leads</u>                                                                         |
| Primary Taps               | N/A                                                                                  |
| Conductor Material         | Copper                                                                               |
| Temperatue Rise            | <u>115°C</u>                                                                         |
| Insuation Class            | 180°C (Class F)                                                                      |
| BIL (Insulation) Level     | <u>10kV</u>                                                                          |
| Efficiency (@35% Load) %   | N/A                                                                                  |
| Impedance Range            | <u>5.0 - 7.0%</u>                                                                    |
| Sound (db)                 | 40                                                                                   |
| Enclosure Type             | Type-1 Indoor                                                                        |
| Enclosure Size             | See Enclosure Chart                                                                  |
| Finish/Colour              | Semigloss - Black                                                                    |
| Standards & Certifications | CSA Certified File No. LR34493, UL Listed File No. E110286, ISO 9001:2015 Registered |