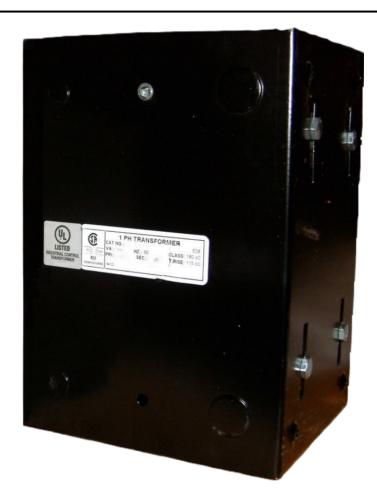

#### **SCHEMATIC/DIAGRAM AND DIMENSION PICTURES**

Single Phase Control Transformer with a capacity of 3000VA, transforming 277 Volts to 120/240 Volts

### **PRODUCT SPECIFICATIONS**

| Weight                     | 70 lbs                                                                               |
|----------------------------|--------------------------------------------------------------------------------------|
| Phases                     | 1                                                                                    |
| Connection                 | 1Ph-CT-SD-SD                                                                         |
| Primary Voltage            | 120/240                                                                              |
| Primary Max Current        | 10.83A                                                                               |
| Primary Markings           | <u>H1-H2</u>                                                                         |
| Primary Terminals          | <u>Leads</u>                                                                         |
| Secondary Voltage          | 120/240                                                                              |
| Secondary Max Current      | 25A                                                                                  |
| Secondary Markings         | <u>X1-X2-X3-X4</u>                                                                   |
| Secondary Terminals        | <u>Leads</u>                                                                         |
| Primary Taps               | N/A                                                                                  |
| Conductor Material         | Copper                                                                               |
| Temperatue Rise            | <u>115°C</u>                                                                         |
| Insuation Class            | 180°C (Class F)                                                                      |
| BIL (Insulation) Level     | <u>10kV</u>                                                                          |
| Efficiency (@35% Load) %   | N/A                                                                                  |
| Impedance Range            | <u>5.0 - 7.0%</u>                                                                    |
| Sound (db)                 | 40                                                                                   |
| Enclosure Type             | Type-1 Indoor                                                                        |
| Enclosure Size             | See Enclosure Chart                                                                  |
| Finish/Colour              | Semigloss - Black                                                                    |
| Standards & Certifications | CSA Certified File No. LR34493, UL Listed File No. E110286, ISO 9001:2015 Registered |