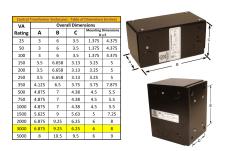

#### **SCHEMATIC/DIAGRAM AND DIMENSION PICTURES**

Single Phase Control Transformer with a capacity of 3000VA, transforming 277 Volts to 120/240 Volts

### **PRODUCT SPECIFICATIONS**

| Weight                     | 70 lbs                                                                               |
|----------------------------|--------------------------------------------------------------------------------------|
| Phases                     | 1                                                                                    |
| Connection                 | 1Ph-CT-SD-SD                                                                         |
| Primary Voltage            | 120/240                                                                              |
| Primary Max Current        | 10.83A                                                                               |
| Primary Markings           | <u>H1-H2</u>                                                                         |
| Primary Terminals          | <u>Leads</u>                                                                         |
| Secondary Voltage          | 120/240                                                                              |
| Secondary Max Current      | 25A                                                                                  |
| Secondary Markings         | <u>X1-X2-X3-X4</u>                                                                   |
| Secondary Terminals        | <u>Leads</u>                                                                         |
| Primary Taps               | N/A                                                                                  |
| Conductor Material         | Copper                                                                               |
| Temperatue Rise            | <u>115°C</u>                                                                         |
| Insuation Class            | 180°C (Class F)                                                                      |
| BIL (Insulation) Level     | <u>10kV</u>                                                                          |
| Efficiency (@35% Load) %   | N/A                                                                                  |
| Impedance Range            | <u>5.0 - 7.0%</u>                                                                    |
| Sound (db)                 | 40                                                                                   |
| Enclosure Type             | Type-1 Indoor                                                                        |
| Enclosure Size             | See Enclosure Chart                                                                  |
| Finish/Colour              | Semigloss - Black                                                                    |
| Standards & Certifications | CSA Certified File No. LR34493, UL Listed File No. E110286, ISO 9001:2015 Registered |