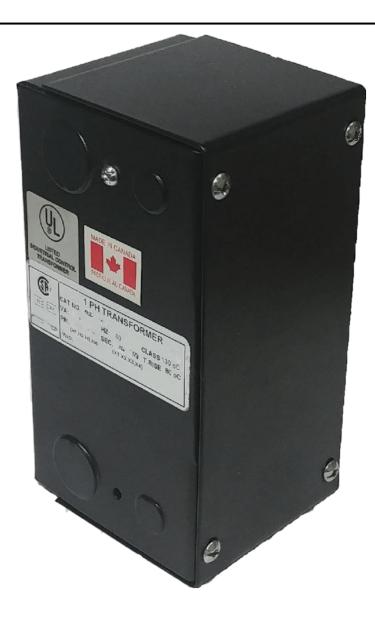

### 25VA 120/240 VOLTS TO 240/480 VOLTS SINGLE PHASE CONTROL TRANSFORMER

\$145.60 CAD

Single Phase Control Transformer with a capacity of 25VA, transforming 120/240 Volts to 240/480 Volts

SKU: CE25K-L

**Categories:** Control Transformers

### **PRODUCT SPECIFICATIONS**

| Weight                     | 2.3 lbs                                                                              |
|----------------------------|--------------------------------------------------------------------------------------|
| Phases                     | 1                                                                                    |
| Connection                 | 1Ph-CT-DD-SU                                                                         |
| Primary Voltage            | 120/240                                                                              |
| Primary Max Current        | 0.21A                                                                                |
| Primary Markings           | <u>X1-X2-X3-X4</u>                                                                   |
| Primary Terminals          | <u>Leads</u>                                                                         |
| Secondary Voltage          | 240/480                                                                              |
| Secondary Max Current      | <u>0.1A</u>                                                                          |
| Secondary Markings         | H1-H2-H3-H4                                                                          |
| Secondary Terminals        | <u>Leads</u>                                                                         |
| Primary Taps               | N/A                                                                                  |
| Conductor Material         | <u>Copper</u>                                                                        |
| Temperatue Rise            | 80°C                                                                                 |
| Insuation Class            | 130°C (Class B)                                                                      |
| BIL (Insulation) Level     | <u>10kV</u>                                                                          |
| Efficiency (@35% Load) %   | N/A                                                                                  |
| Impedance Range            | <u>5.0 - 7.0%</u>                                                                    |
| Sound (db)                 | 40                                                                                   |
| Enclosure Type             | Type-1 Indoor                                                                        |
| Enclosure Size             | See Enclosure Chart                                                                  |
| Finish/Colour              | Semigloss - Black                                                                    |
| Standards & Certifications | CSA Certified File No. LR34493, UL Listed File No. E110286, ISO 9001:2015 Registered |