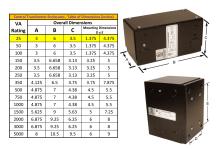

#### SCHEMATIC/DIAGRAM AND DIMENSION PICTURES

Single Phase Control Transformer with a capacity of 25VA, transforming 120/240 Volts to 240/480 Volts