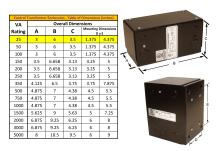

#### SCHEMATIC/DIAGRAM AND DIMENSION PICTURES

Single Phase Control Transformer with a capacity of 25VA, transforming 120/240 Volts to 240/480 Volts