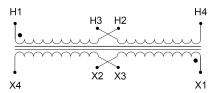

#### SCHEMATIC/DIAGRAM AND DIMENSION PICTURES

Single Phase Control Transformer with a capacity of 25VA, transforming 120/240 Volts to 240/480 Volts

### **PRODUCT SPECIFICATIONS**

| Weight                     | 2.3 lbs                                                                              |
|----------------------------|--------------------------------------------------------------------------------------|
| Phases                     | 1                                                                                    |
| Connection                 | 1Ph-CT-DD-SU                                                                         |
| Primary Voltage            | 120/240                                                                              |
| Primary Max Current        | 0.21A                                                                                |
| Primary Markings           | <u>X1-X2-X3-X4</u>                                                                   |
| Primary Terminals          | <u>Leads</u>                                                                         |
| Secondary Voltage          | 240/480                                                                              |
| Secondary Max Current      | <u>0.1A</u>                                                                          |
| Secondary Markings         | H1-H2-H3-H4                                                                          |
| Secondary Terminals        | <u>Leads</u>                                                                         |
| Primary Taps               | N/A                                                                                  |
| Conductor Material         | <u>Copper</u>                                                                        |
| Temperatue Rise            | 80°C                                                                                 |
| Insuation Class            | 130°C (Class B)                                                                      |
| BIL (Insulation) Level     | <u>10kV</u>                                                                          |
| Efficiency (@35% Load) %   | N/A                                                                                  |
| Impedance Range            | <u>5.0 - 7.0%</u>                                                                    |
| Sound (db)                 | 40                                                                                   |
| Enclosure Type             | Type-1 Indoor                                                                        |
| Enclosure Size             | See Enclosure Chart                                                                  |
| Finish/Colour              | Semigloss - Black                                                                    |
| Standards & Certifications | CSA Certified File No. LR34493, UL Listed File No. E110286, ISO 9001:2015 Registered |