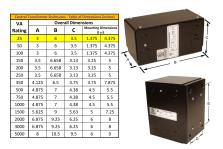

#### SCHEMATIC/DIAGRAM AND DIMENSION PICTURES

Single Phase Control Transformer with a capacity of 25VA, transforming 120/240 Volts to 240/480 Volts