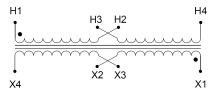

#### SCHEMATIC/DIAGRAM AND DIMENSION PICTURES

Single Phase Control Transformer with a capacity of 25VA, transforming 120/240 Volts to 240/480 Volts

### **PRODUCT SPECIFICATIONS**

| Weight                     | 2.3 lbs                                                                              |
|----------------------------|--------------------------------------------------------------------------------------|
| Phases                     | 1                                                                                    |
| Connection                 | 1Ph-CT-DD-SU                                                                         |
| Primary Voltage            | 120/240                                                                              |
| Primary Max Current        | 0.21A                                                                                |
| Primary Markings           | <u>X1-X2-X3-X4</u>                                                                   |
| Primary Terminals          | <u>Leads</u>                                                                         |
| Secondary Voltage          | 240/480                                                                              |
| Secondary Max Current      | <u>0.1A</u>                                                                          |
| Secondary Markings         | H1-H2-H3-H4                                                                          |
| Secondary Terminals        | <u>Leads</u>                                                                         |
| Primary Taps               | N/A                                                                                  |
| Conductor Material         | <u>Copper</u>                                                                        |
| Temperatue Rise            | 80°C                                                                                 |
| Insuation Class            | 130°C (Class B)                                                                      |
| BIL (Insulation) Level     | <u>10kV</u>                                                                          |
| Efficiency (@35% Load) %   | N/A                                                                                  |
| Impedance Range            | <u>5.0 - 7.0%</u>                                                                    |
| Sound (db)                 | 40                                                                                   |
| Enclosure Type             | Type-1 Indoor                                                                        |
| Enclosure Size             | See Enclosure Chart                                                                  |
| Finish/Colour              | Semigloss - Black                                                                    |
| Standards & Certifications | CSA Certified File No. LR34493, UL Listed File No. E110286, ISO 9001:2015 Registered |