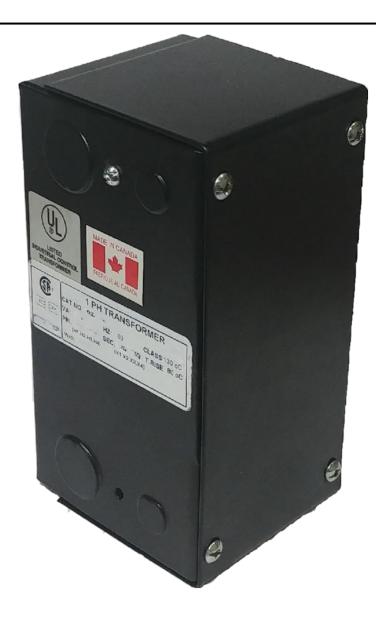

# 50VA 120/240 VOLTS TO 12/24 VOLTS SINGLE PHASE CONTROL TRANSFORMER

\$145.60 CAD

Single Phase Control Transformer with a capacity of 50VA, transforming 120/240 Volts to 12/24 Volts

SKU: CE50K-Z

**Categories:** Control Transformers

## 50VA 120/240 VOLTS TO 12/24 VOLTS SINGLE PHASE CONTROL TRANSFORMER

| VA                   | 50         |
|----------------------|------------|
| Country/Manufacturer | Canada/RPM |