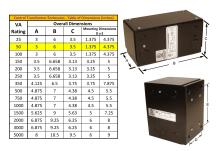

#### SCHEMATIC/DIAGRAM AND DIMENSION PICTURES

Single Phase Control Transformer with a capacity of 50VA, transforming 120/240 Volts to 12/24 Volts

## **PRODUCT SPECIFICATIONS**

| Weight                     | 2.3 lbs                                                                              |
|----------------------------|--------------------------------------------------------------------------------------|
| Phases                     | 1                                                                                    |
| Connection                 | 1Ph-CT-DD-SD                                                                         |
| Primary Voltage            | 120/240                                                                              |
| Primary Max Current        | <u>0.42A</u>                                                                         |
| Primary Markings           | H1-H2-H3-H4                                                                          |
| Primary Terminals          | Leads                                                                                |
| Secondary Voltage          | 12/24                                                                                |
| Secondary Max Current      | 4.17A                                                                                |
| Secondary Markings         | <u>X1-X2-X3-X4</u>                                                                   |
| Secondary Terminals        | Leads                                                                                |
| Primary Taps               | N/A                                                                                  |
| Conductor Material         | Copper                                                                               |
| Temperatue Rise            | 80°C                                                                                 |
| Insuation Class            | 130°C (Class B)                                                                      |
| BIL (Insulation) Level     | <u>10kV</u>                                                                          |
| Efficiency (@35% Load) %   | N/A                                                                                  |
| Impedance Range            | <u>5.0 - 7.0%</u>                                                                    |
| Sound (db)                 | 40                                                                                   |
| Enclosure Type             | Type-1 Indoor                                                                        |
| Enclosure Size             | See Enclosure Chart                                                                  |
| Finish/Colour              | Semigloss - Black                                                                    |
| Standards & Certifications | CSA Certified File No. LR34493, UL Listed File No. E110286, ISO 9001:2015 Registered |